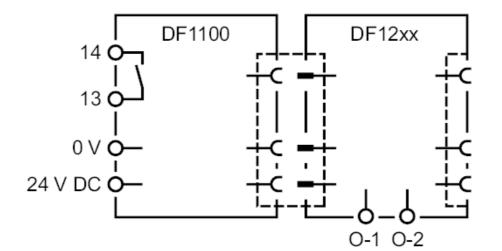

| [mm] | 80 x 12.5 x 98.5      |                           |

## DF1216

#### Electronic circuit breaker





| Displays / operating elements |        |                               |  |  |
|-------------------------------|--------|-------------------------------|--|--|
| Display                       | status | 2 x LED, red / green / orange |  |  |
| Operating elements            | 2 x    | pushbutton                    |  |  |
| Electrical connection         |        |                               |  |  |
| push-in terminals:            |        |                               |  |  |
| contact lever/strip:          |        |                               |  |  |
|                               |        |                               |  |  |

#### Connection