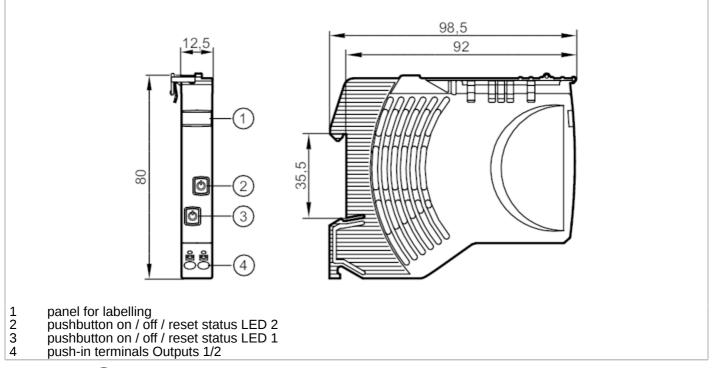

# 

| Electrical data                                |      |                       |                           |
|------------------------------------------------|------|-----------------------|---------------------------|
| Operating voltage                              | [V]  | to SELV/PELV          |                           |
| Nominal voltage DC                             | [V]  | 24                    |                           |
| Input voltage DC                               | [V]  | 19.230                |                           |
| Protection class                               |      | III                   |                           |
| Mains buffering time (nominal voltage 24 V DC) | [ms] | 10                    |                           |
| Closed-circuit current                         | [mA] | 8                     |                           |
| Number of channels                             |      | 2                     |                           |
| Nominal current (Fail Safe<br>Element)         | [A]  | 6                     |                           |
| Outputs                                        |      |                       |                           |
| Load capacitance, total                        | [mF] | 20                    |                           |
| Operating conditions                           |      |                       |                           |
| Ambient temperature                            | [°C] | -2560                 |                           |
| Storage temperature                            | [°C] | -4070                 |                           |
| Protection                                     |      | IP 20; (on the front) |                           |
| Degree of soiling                              |      | 2                     |                           |
| Tests / approvals                              |      |                       |                           |
| EMC                                            |      | EN 61000-6-3          | radiation of interference |
|                                                |      | EN 61000-6-2          | immunity                  |
| Mechanical data                                |      |                       |                           |
| Weight                                         | [g]  | 69.5                  |                           |
| Dimensions                                     | [mm] | 80 x 12.5 x 98.5      |                           |

#### Electronic circuit breaker

| Displays / operating elements |        |                               |  |  |
|-------------------------------|--------|-------------------------------|--|--|
| Display                       | status | 2 x LED, red / green / orange |  |  |
| Operating elements            | 2 x    | pushbutton                    |  |  |
| Electrical connection         |        |                               |  |  |
| push-in terminals:            |        |                               |  |  |
| contact lever/strip:          |        |                               |  |  |
|                               |        |                               |  |  |