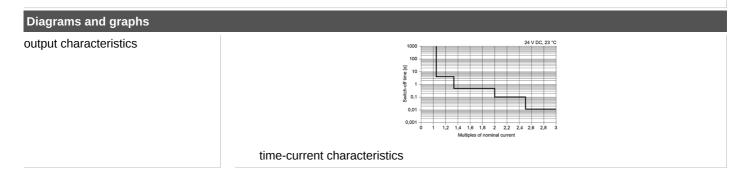

| [mm] | 80 x 12.5 x 98.5      |                           |

## DF1216

#### Electronic circuit breaker





| Displays / operating elements |        |                               |  |  |
|-------------------------------|--------|-------------------------------|--|--|
| Display                       | status | 2 x LED, red / green / orange |  |  |
| Operating elements            | 2 x    | pushbutton                    |  |  |
| Electrical connection         |        |                               |  |  |
| push-in terminals:            |        |                               |  |  |
| contact lever/strip:          |        |                               |  |  |
|                               |        |                               |  |  |

#### Connection