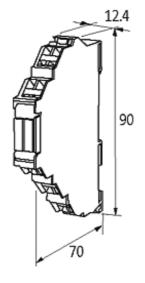

## Product may differ from Image

| Input                              |                                                        |
|------------------------------------|--------------------------------------------------------|
| Voltage range ON                   | 1530 V DC                                              |
| Voltage range OFF                  | 05 V DC                                                |
| Input current                      | 10 mA                                                  |
| LED display                        | LED (yellow): right running; LED (green): left running |
| General data                       |                                                        |
| Test isolation voltage             | no galvanic separation                                 |
| Mounting method                    | DIN-rail mountable TH35 or G32 (EN 60715)              |
| Housing                            | Black plastic, flame retardant                         |
| Temperature range                  | 0+50 °C                                                |
| Dimensions $H \times W \times D$   | 80×12.4×70 mm                                          |
| Output                             |                                                        |
| Switching voltage                  | 19.230 V DC                                            |
| Switching current per output       | max. 3 A                                               |
| Highest current                    | approx. 6 A for 100 ms                                 |
| Saturation voltage (across output) | max. 1.4 V DC                                          |
| Leakage current (output is open)   | max. 10 mA                                             |