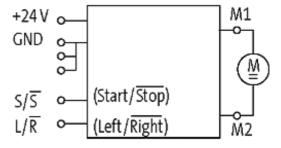

## **DC-MOTOR COMMUTATING CIRCUIT**

IN: 24 VDC - OUT: 24 VDC / 3 A

Transistor 3 A 24 V DC Spring clamp terminals

## Product may differ from Image

| Input                              |                                                        |
|------------------------------------|--------------------------------------------------------|
| Voltage range ON                   | 1530 V DC                                              |
| Voltage range OFF                  | 05 V DC                                                |
| Input current                      | 10 mA                                                  |
| LED display                        | LED (yellow): right running; LED (green): left running |
| General data                       |                                                        |
| Test isolation voltage             | no galvanic separation                                 |
| Mounting method                    | DIN-rail mountable TH35 or G32 (EN 60715)              |
| Housing                            | Black plastic, flame retardant                         |
| Temperature range                  | 0+50 °C                                                |
| Dimensions $H \times W \times D$   | 80×12.4×70 mm                                          |
| Output                             |                                                        |
| Switching voltage                  | 19.230 V DC                                            |
| Switching current per output       | max. 3 A                                               |
| Highest current                    | approx. 6 A for 100 ms                                 |
| Saturation voltage (across output) | max. 1.4 V DC                                          |
| Leakage current (output is open)   | max. 10 mA                                             |