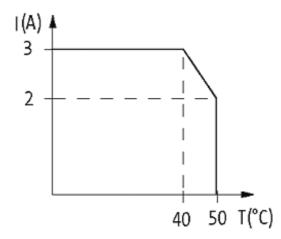

## Product may differ from Image

| Input                              |                                                        |
|------------------------------------|--------------------------------------------------------|
| Voltage range ON                   | 1530 V DC                                              |
| Voltage range OFF                  | 05 V DC                                                |
| Input current                      | 10 mA                                                  |
| LED display                        | LED (yellow): right running; LED (green): left running |
| General data                       |                                                        |
| Test isolation voltage             | no galvanic separation                                 |
| Mounting method                    | DIN-rail mountable TH35 or G32 (EN 60715)              |
| Housing                            | Black plastic, flame retardant                         |
| Temperature range                  | 0+50 °C                                                |
| Dimensions $H \times W \times D$   | 80×12.4×70 mm                                          |
| Output                             |                                                        |
| Switching voltage                  | 19.230 V DC                                            |
| Switching current per output       | max. 3 A                                               |
| Highest current                    | approx. 6 A for 100 ms                                 |
| Saturation voltage (across output) | max. 1.4 V DC                                          |
| Leakage current (output is open)   | max. 10 mA                                             |