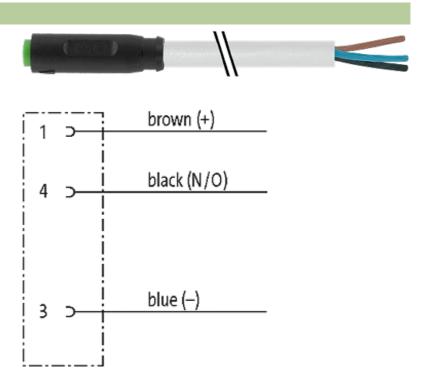

## M8 FEMALE SNAP-IN 0°

PUR 3x0.25 GRAY, 10m

M8 Male straight 3-pole Snap In

Plastic housings with good resistance against chemicals and oils. The resistance to aggressive media should be individually tested for your application. Further details on request.

#### Illustration

stay connected