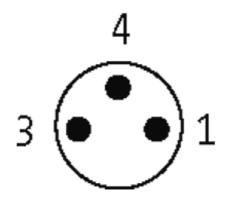

## M8 FEMALE SNAP-IN 0°

PUR 3x0.25 GRAY, 10m

M8 Male straight 3-pole Snap In

Plastic housings with good resistance against chemicals and oils. The resistance to aggressive media should be individually tested for your application. Further details on request.

#### Illustration

stay connected