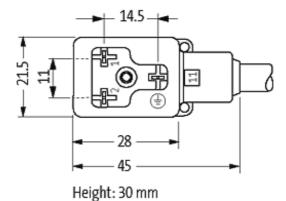

#### **Form**

11061

| Technical Data                |                                        |
|-------------------------------|----------------------------------------|
| Operating voltage             | max. 230 V AC/DC                       |
| Operating current per contact | max. 10 A                              |
| Locking of ports              | M3 (recommended torque 0.4 Nm)         |
| Protection                    | IP67 inserted and tightened (EN 60529) |
| Housing                       | Black plastic (gray on request)        |
| Cables                        |                                        |
| Cable number                  | 256                                    |
| No./diameter of wires         | 3 × 0.75 mm²                           |
| Wire isolation                | PP (bk, num, gnye)                     |
| C-track properties            | 10 Mio.                                |
| Torsion                       | 1 Mio. ± 360°/m                        |
| Jacket Color                  | gray                                   |
| Shore hardness outer jacket   | 58 ± 3D                                |
| Material (jacket)             | PUR (UL/CSA), welding spark res.       |
| Outer diameter                | approx. 5.2 mm                         |
| Bend radius (fixed)           | 5 × outer Ø                            |
| Bend radius (moving)          | 10 × outer Ø                           |
| Temperature range (fixed)     | -40+90 °C                              |
| Temperature range (mobile)    | -25+90 °C                              |
| General data                  |                                        |
| Temperature range             | -25+85 °C, depending on cable quality  |
| Commercial data               |                                        |
|                               |                                        |