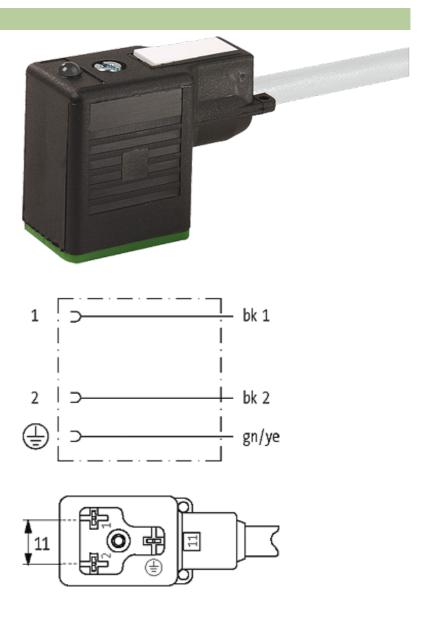

# **MSUD VALVE PLUG FORM BI 11MM**

PUR 3X0.75 GRAY, ROBOT, drag ch 5m

Form BI (11 mm) industrial standard 0...230 V AC/DC, without components 0°, PE at cable outlet

Further cable lengths on request. Plastic housings with good resistance against chemicals and oils. The resistance to aggressive media should be individually tested for your application. Further details on request.

#### **Form**

11061

| Technical Data                |                                        |
|-------------------------------|----------------------------------------|
| Operating voltage             | max. 230 V AC/DC                       |
| Operating current per contact | max. 10 A                              |
| Locking of ports              | M3 (recommended torque 0.4 Nm)         |
| Protection                    | IP67 inserted and tightened (EN 60529) |
| Housing                       | Black plastic (gray on request)        |
| Cables                        |                                        |
| Cable number                  | 256                                    |
| No./diameter of wires         | 3 × 0.75 mm²                           |
| Wire isolation                | PP (bk, num, gnye)                     |
| C-track properties            | 10 Mio.                                |
| Torsion                       | 1 Mio. ± 360°/m                        |
| Jacket Color                  | gray                                   |
| Shore hardness outer jacket   | 58 ± 3D                                |
| Material (jacket)             | PUR (UL/CSA), welding spark res.       |
| Outer diameter                | approx. 5.2 mm                         |
| Bend radius (fixed)           | 5 × outer Ø                            |
| Bend radius (moving)          | 10 × outer Ø                           |
| Temperature range (fixed)     | -40+90 °C                              |
| Temperature range (mobile)    | -25+90 °C                              |
| General data                  |                                        |
| Temperature range             | -25+85 °C, depending on cable quality  |
| Commercial data               |                                        |
|                               |                                        |