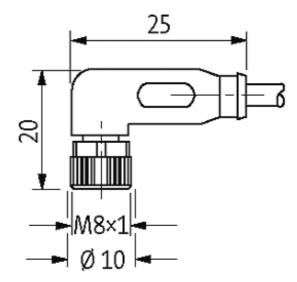

stay connected

M12 male  $0^{\circ}$  / M8 female  $90^{\circ}$ 

PVC 4x0.25 bk UL/CSA 4m

Male straight to female 90° M12 - M8, 4-pole

Plastic housings with good resistance against chemicals and oils. The resistance to aggressive media should be individually tested for your application. Further details on request. Further cable lengths on request.

## Illustration

Male

**Female** 

stay connected

Product may differ from Image