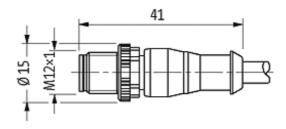

stay connected

M12 male  $0^{\circ}$  / M8 female  $90^{\circ}$ 

PVC 4x0.25 bk UL/CSA 4m

Male straight to female 90° M12 - M8, 4-pole

Plastic housings with good resistance against chemicals and oils. The resistance to aggressive media should be individually tested for your application. Further details on request. Further cable lengths on request.

## Illustration

Male

**Female** 

stay connected

Product may differ from Image