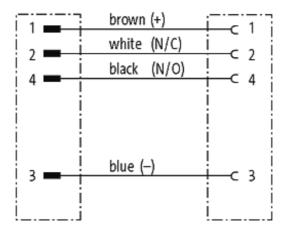

stay connected

M12 male  $0^{\circ}$  / M8 female  $90^{\circ}$ 

PVC 4x0.25 bk UL/CSA 4m

Male straight to female 90° M12 - M8, 4-pole

Plastic housings with good resistance against chemicals and oils. The resistance to aggressive media should be individually tested for your application. Further details on request. Further cable lengths on request.

## **Form**

40621

| Technical Data                |                                                                                  |  |
|-------------------------------|----------------------------------------------------------------------------------|--|
| Operating voltage             | max. 30 V AC/DC                                                                  |  |
| Operating current per contact | max. 4 A                                                                         |  |
| Locking of ports              | Screw thread M8/M12 $\times$ 1 mm (recommended torque 0.4/0.6 Nm), self-securing |  |
| Protection                    | IP67 inserted and tightened (EN 60529)                                           |  |
| Cables                        |                                                                                  |  |
| Cable number                  | 611                                                                              |  |
| No./diameter of wires         | 4 × 0.25 mm <sup>2</sup>                                                         |  |
| Wire isolation                | PVC (br, wh, bl, bk)                                                             |  |
| Jacket Color                  | black                                                                            |  |
| Shore hardness outer jacket   | 85 ± 5A                                                                          |  |