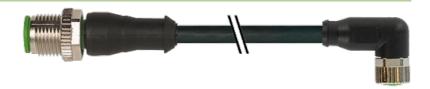

stay connected

M12 male  $0^{\circ}$  / M8 female  $90^{\circ}$ 

PVC 4x0.25 bk UL/CSA 4m

Male straight to female 90° M12 - M8, 4-pole

Plastic housings with good resistance against chemicals and oils. The resistance to aggressive media should be individually tested for your application. Further details on request. Further cable lengths on request.

## Illustration

Male

**Female** 

stay connected

Product may differ from Image