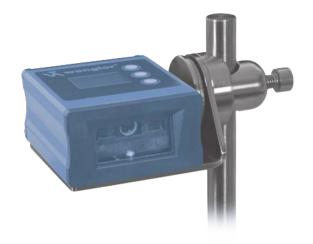

## **Mounting System** for 60 × 52 × 29...47 mm and 34 × 55,8 × 44 mm

- Flexible alignment possibilities
- Simple installation
- Stainless steel

The mounting system allows to adjust sensors and reflectors and to turn them around 360 degrees in horizontal and vertical direction.