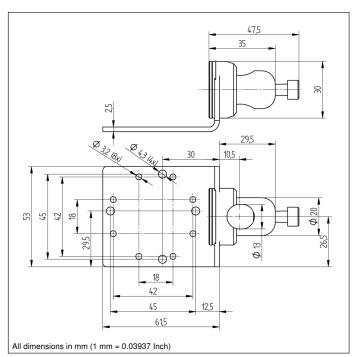

## **Technical Data**

| Mechanical Data                  |                     |
|----------------------------------|---------------------|
| Material Mounting Head           | Stainless Steel V2A |
| Material Mounting Plate          | Stainless Steel V2A |
| for Round Profile Diameter       | 812,5 mm            |
| Packaging unit                   | 1 Piece             |
| Mounting Number                  | 560                 |
| Suitable Mounting Technology No. | 550                 |