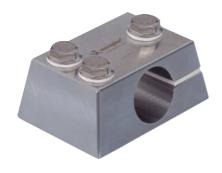

## Mounting Clamp

## ZMSII0002

Part Number

**Inox**Sens

- Hygiene-compatible screws included in delivery
- Hygienic design makes it easy to clean
- Made with food safe materials that are FDA approved
- Resistant to cleaning agents

InoxSens is the hygiene series from wenglor. The InoxSens mounting clamp is also part of this complete system, which is seamlessly integrated into the machine. The clamp allows you to install the InoxSens sensors and mounting tubes in your installation using hygiene-compatible materials.