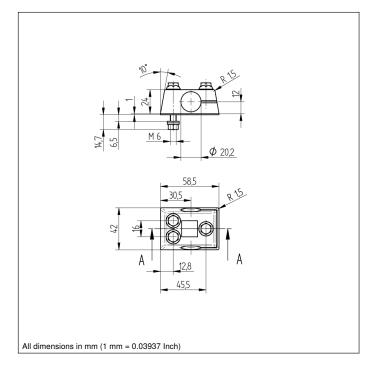

## **Technical Data**

| Mechanical Data     |                      |
|---------------------|----------------------|
| Material            | Stainless Steel 316L |
| Material Sealing    | EPDM (FDA)           |
| Scope of delivery   | 3 screws             |
| Packaging unit      | 1 Piece              |
| Hygienic Design     |                      |
| Detergent resistant |                      |
| Mounting Number     | 140                  |