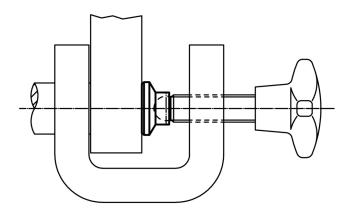

sub>1</sub> | d <sub>2</sub> | Dime | ensions<br>e<br>~ | h₁   | h <sub>2</sub> | Load capacity<br>for static load<br>max. | For grub screws<br>EH 22570. | min. | max. | I   | Art. No.   |
|----------------|----------------|------|-------------------|------|----------------|------------------------------------------|------------------------------|------|------|-----|------------|
| [mm]           |                |      |                   |      |                | [kN]                                     | [mm]                         | [°C] |      | [g] |            |
| 25             | 6.1            | 13   | 5.5               | 10.5 | 3              | 3.5                                      | M8                           | -30  | 80   | 4   | 22570.0023 |

## **Application example**



Erwin Halder KG

Page 1 of 2 Published on: 8.7.2022

## Compliance

## **RoHS** compliant

Compliant according to Directive 2011/65/EU and Directive 2015/863

#### Does not contain SVHC substances

No SVHC substances with more than 0.1% w/w contained - SVHC list [REACH] as of 10.06.2022

#### **Does not contain Proposition 65 substances**

No Proposition 65 substances included https://www.P65Warnings.ca.gov/

#### **Free from Conflict Minerals**

This product does not contain any substances designated as "conflict minerals" such as tantalum, tin, gold or tungsten from the Democratic Republic of Congo or adjacent countries.



Erwin Halder KG

www.halder.com Page 2 of 2

Published on: 8.7.2022