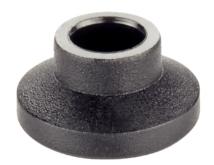

# **Product Description**

The plastic thrust pads (EH 22570.) can be combined with ball-headed grub screws (EH 22570.).

#### Material

• Thermoplastic POM, black, dull

#### **Order information**

| d <sub>1</sub> | d <sub>2</sub> | Dime | ensions<br>e<br>~ | h₁   | h <sub>2</sub> | Load capacity<br>for static load<br>max. | For grub screws<br>EH 22570. | min. | max. | I   | Art. No.   |
|----------------|----------------|------|-------------------|------|----------------|------------------------------------------|------------------------------|------|------|-----|------------|
| [mm]           |                |      |                   |      |                | [kN]                                     | [mm]                         | [°C] |      | [g] |            |
| 25             | 6.1            | 13   | 5.5               | 10.5 | 3              | 3.5                                      | M8                           | -30  | 80   | 4   | 22570.0023 |