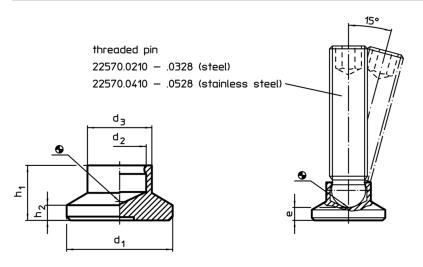

# **Drawing**

#### **Order information**

| d <sub>1</sub> | d <sub>2</sub> | Dime | ensions<br>e<br>~ | h₁   | h <sub>2</sub> | Load capacity<br>for static load<br>max. | For grub screws<br>EH 22570. | min. | max. | I   | Art. No.   |
|----------------|----------------|------|-------------------|------|----------------|------------------------------------------|------------------------------|------|------|-----|------------|
| [mm]           |                |      |                   |      |                | [kN]                                     | [mm]                         | [°C] |      | [g] |            |
| 25             | 6.1            | 13   | 5.5               | 10.5 | 3              | 3.5                                      | M8                           | -30  | 80   | 4   | 22570.0023 |