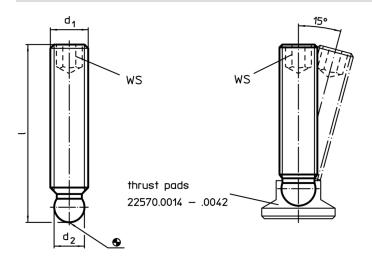

# Drawing

### **Order information**

| Dimensions      |    |                                | ws   | I I | Art. No.   |
|-----------------|----|--------------------------------|------|-----|------------|
| d₁              | I  | <b>d</b> <sub>2</sub><br>+0.05 |      | _   |            |
| [mm]            |    |                                | [mm] | [9] |            |
| stainless steel |    |                                |      |     |            |
| M6              | 40 | 4.5                            | 3    | 6.1 | 22570.0414 |