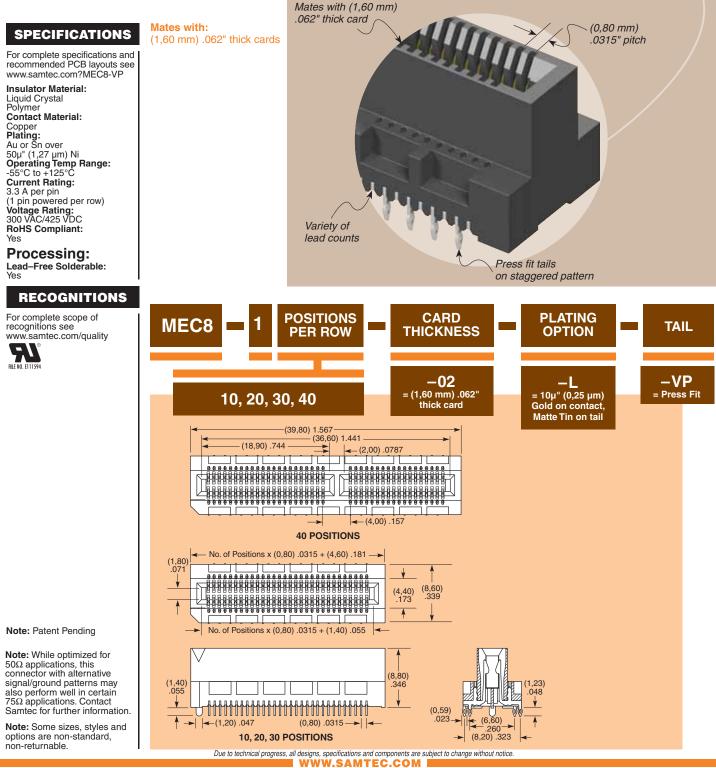

MEC8-110-02-L-VP

(0,80 mm) .0315"

**MEC8-VP SERIES** 

## **PRESS FIT MICRO EDGE CARD SOCKET**

MEC8-140-02-L-VP

 SAMTEC USA • Tel: +1-800-SAMTEC-9 or +1-812-944-6733
 SAMTEC NORTHERN CALIFORNIA • Tel: +1-406-395-5900
 SAMTEC SOUTHERN CALIFORNIA • Tel: +1-800-266-8329