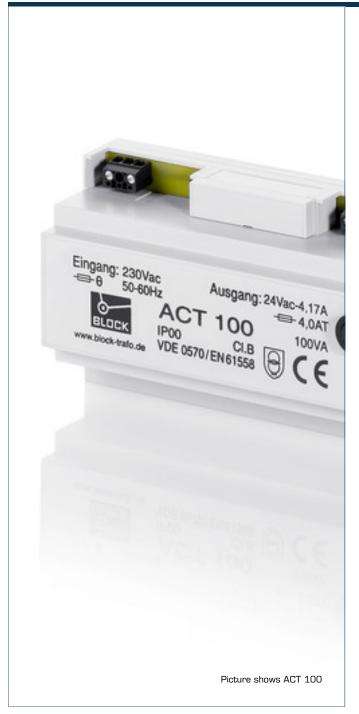

# Safety isolating transformer **ACT 100**

#### Advantages

Integrated short-circuit and overload protection thanks to temperature fuse in the input and fuse in the output (ACT 10 only temperature fuse)  $\ensuremath{\mathsf{I}}$ 

Permanent corrosion protection, high insulation value and maximum electrical reliability thanks to XtraDenseFill resin encapsulation

Robust plastic housing for rail mounting, e.g. in consumer units or meter mounting boards

# Applications

Safety isolating transformer for the safe electrical isolation of the input and output sides. The transformer is suitable for creating SELV and PELV circuits because of the limit on the output voltage.