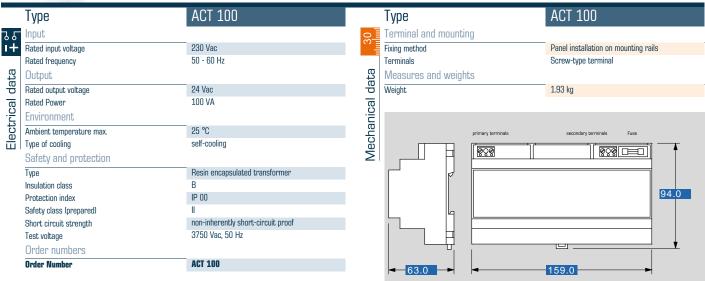

## Standards

Safety isolating transformer to: VDE 0570 Part 2-6, DIN EN 61558-2-6, EN 61558-2-6, IEC 61558-2-6