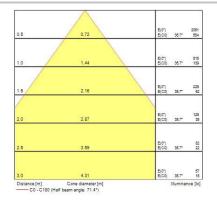

|
| Product EAN number                                       | 8711971339199                             |
| Packaging single length / height (cm)                    | 17.0                                      |



# Insaver HE Topper LED 150 INSAVER 150 HE TOPPER LED NW 3033919

| Packaging single width (cm)          | 17.0           |
|--------------------------------------|----------------|
| Packaging single depth (cm)          | 10.8           |
| DUN14 (outer)                        | 18711971339196 |
| Units per outer package              | 18             |
| Packaging outer length / height (cm) | 56.5           |
| Packaging outer width (cm)           | 35.5           |
| Packaging outer depth (cm)           | 35.5           |

# **PHOTOMETRY**





# **TECHNICAL DRAWINGS**