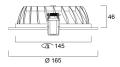

|
| Product EAN number                                       | 8711971339199                             |
| Packaging single length / height (cm)                    | 17.0                                      |



# Insaver HE Topper LED 150 INSAVER 150 HE TOPPER LED NW 3033919

| Packaging single width (cm)          | 17.0           |
|--------------------------------------|----------------|
| Packaging single depth (cm)          | 10.8           |
| DUN14 (outer)                        | 18711971339196 |
| Units per outer package              | 18             |
| Packaging outer length / height (cm) | 56.5           |
| Packaging outer width (cm)           | 35.5           |
| Packaging outer depth (cm)           | 35.5           |

# **PHOTOMETRY**





# **TECHNICAL DRAWINGS**