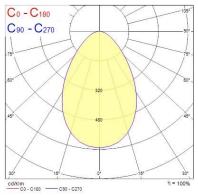

|
| Product EAN number                                       | 8711971339199                             |
| Packaging single length / height (cm)                    | 17.0                                      |



# Insaver HE Topper LED 150 INSAVER 150 HE TOPPER LED NW 3033919

| Packaging single width (cm)          | 17.0           |
|--------------------------------------|----------------|
| Packaging single depth (cm)          | 10.8           |
| DUN14 (outer)                        | 18711971339196 |
| Units per outer package              | 18             |
| Packaging outer length / height (cm) | 56.5           |
| Packaging outer width (cm)           | 35.5           |
| Packaging outer depth (cm)           | 35.5           |

# **PHOTOMETRY**





# **TECHNICAL DRAWINGS**