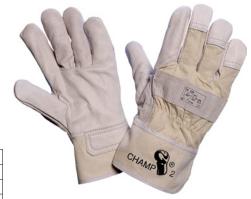

## **Protective gloves** model: CHAMP 2

## Application:

for working with high mechanical loads

## Execution:

- high-quality workmanship, robust and very durable
- full leather index finger, double seamed, white fabric back
- Lined, thumbs fully lined
- Internal elastic
- Canvas cuff

| Art. no.                              | 55531 120                  |
|---------------------------------------|----------------------------|
| Category                              | II                         |
| EN standard                           | 388                        |
| ISO                                   | 21420                      |
| Model                                 | CHAMP 2                    |
| Backing material                      | Full-grain cowhide leather |
| Size                                  | 10,5                       |
| Abrasion resistance                   | 2                          |
| Cut resistance according to EN 388    | 1                          |
| Tearing strength                      | 3                          |
| Puncture resistance                   | 2                          |
| Cut resistance according to ISO 13997 | X                          |
| Gross Weight                          | 0.136 kg                   |
| Product Group                         | 565                        |