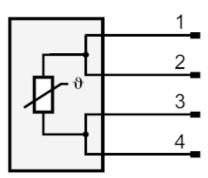

Materials                       | stainless steel                                 |
| Materials (wetted parts)        | stainless steel (1.4404 / 316L)                 |
| Process connection              | diameter Ø 10 mm                                |
| Probe diameter [mm]             | 10                                              |
| Remarks                         |                                                 |
| Remarks                         | The values for accuracy apply to flowing water. |
| Pack quantity                   | 1 pcs.                                          |

# **TS2089**

#### Temperature cable sensor with process connection

TS-200KLKD10-...../US/

**Electrical connection** 

## Cable: 2 m, PUR

Connector: 1 x M12; Contacts: gold-plated



Connection