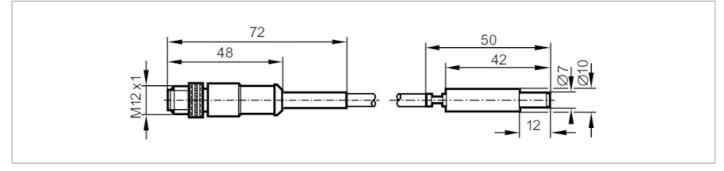

## DNV·GL dnvgl.com/af

| Product characteristics         |                                                 |
|---------------------------------|-------------------------------------------------|
| Measuring range                 | -4090 °C -40194 °F                              |
| Process connection              | diameter Ø 10 mm                                |
| Application                     |                                                 |
| Special feature                 | Gold-plated contacts                            |
| Measuring element               | 1 x Pt 100; (to DIN EN 60751, class A)          |
| Media                           | liquids and gases                               |
| Minimum installation depth [mm] | 15                                              |
| Electrical data                 |                                                 |
| Protection class                | III                                             |
| Measuring/setting range         |                                                 |
| Measuring range                 | -4090 °C -40194 °F                              |
| Accuracy / deviations           |                                                 |
| Accuracy [K]                    | ± (0,15 K + 0,002 x  t )                        |
| Response times                  |                                                 |
| Dynamic response T05 / T09 [s]  | 6 / 25; (to DIN EN 60751)                       |
| Operating conditions            |                                                 |
| Protection                      | IP 67                                           |
| Tests / approvals               |                                                 |
| MTTF [years]                    | 11415.5                                         |
| Mechanical data                 |                                                 |
| Weight [g]                      | 95.5                                            |
| Housing                         | measuring probe                                 |
| Dimensions [mm]                 | Ø 10                                            |
| Materials                       | stainless steel                                 |
| Materials (wetted parts)        | stainless steel (1.4404 / 316L)                 |
| Process connection              | diameter Ø 10 mm                                |
| Probe diameter [mm]             | 10                                              |
| Remarks                         |                                                 |
| Remarks                         | The values for accuracy apply to flowing water. |
| Pack quantity                   | 1 pcs.                                          |