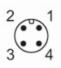

|
| Materials                       | stainless steel                                 |
| Materials (wetted parts)        | stainless steel (1.4404 / 316L)                 |
| Process connection              | diameter Ø 10 mm                                |
| Probe diameter [mm]             | 10                                              |
| Remarks                         |                                                 |
| Remarks                         | The values for accuracy apply to flowing water. |
| Pack quantity                   | 1 pcs.                                          |

# **TS2089**

#### Temperature cable sensor with process connection

TS-200KLKD10-...../US/

**Electrical connection** 

## Cable: 2 m, PUR

Connector: 1 x M12; Contacts: gold-plated



Connection