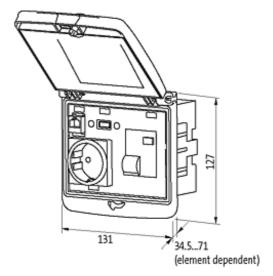

## Illustration

Product may differ from Image

**Approvals** 

stay connected

| Frame                                     |                                                        |
|-------------------------------------------|--------------------------------------------------------|
| suitable for mounting with wall thickness | 15 mm                                                  |
| Protection                                | IP65                                                   |
| Housing                                   | Mounting frame plastic PBT black, cap plastic PBT gray |
| Dimensions $H \times W \times D$          | 91×117×5                                               |
| Temperature range                         | -30+70 °C (storage temperature -30+80 °C)              |
| General data                              |                                                        |
| Dimensions $H \times W \times D$          | 127×131×32 mm                                          |
| Commercial data                           |                                                        |
| country of origin                         | DE                                                     |
| customs tariff number                     | 85389099                                               |
| minimum order quantity                    | 1                                                      |