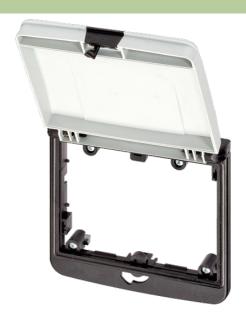

## **MODLINK MSDD FRAME DBL GRAY**

Closure 3 mm double bit incl. pluggable knob

Mounting frame plastic PBT black Lid: plastic, PBT gray Closure: 3 mm double bit with attachable rotation knob

## Illustration

Product may differ from Image

**Approvals** 

stay connected

| Frame                                     |                                                        |
|-------------------------------------------|--------------------------------------------------------|
| suitable for mounting with wall thickness | 15 mm                                                  |
| Protection                                | IP65                                                   |
| Housing                                   | Mounting frame plastic PBT black, cap plastic PBT gray |
| Dimensions $H \times W \times D$          | 91×117×5                                               |
| Temperature range                         | -30+70 °C (storage temperature -30+80 °C)              |
| General data                              |                                                        |
| Dimensions $H \times W \times D$          | 127×131×32 mm                                          |
| Commercial data                           |                                                        |
| country of origin                         | DE                                                     |
| customs tariff number                     | 85389099                                               |
| minimum order quantity                    | 1                                                      |