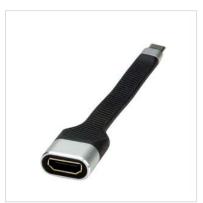

## **ROLINE Type C - HDMI Adapter, M/F, 0.13 m**

**Product No.** 12.03.3212

**Manufacturer** ROLINE

Manufacturer No. 12.03.3212

**EAN (single piece)** 7630049610408

Connect a monitor or projector with HDMI interface to your MacBook, Ultrabook, notebook/laptop or PC with USB Type C port - with a maximum resolution of up to 3840x2160 @60Hz; The flat silicone cable provides maximum flexibility!

- USB 3.1 Type C to HDMI Cableadapter
- Connect your device with USB-C port to any HDMI display or projector
- This adapter allows you to mirror or extend your display to any HDMI-enabled TV or display
- · Portable design
- No power adapter required
- Connectors: HDMI Female and Type C Male
- Cable length: ca. 13 cm

| Technical specifications        |                                   |
|---------------------------------|-----------------------------------|
| Manufacturer                    | ROLINE                            |
| Product group                   | Adapters, Terminators, Converters |
| Product type                    | USB-HDMI Adapter                  |
| Colour                          | black                             |
| Length                          | 0.13 m                            |
| Side 1 connection (PC)          | Typ C Male                        |
| Side 2 connection (Peripherals) | HDMI Female                       |

| Side 1 Connector Type      | USB Type C (USB-C) |
|----------------------------|--------------------|
| Side 1 Connector<br>Gender | Male               |
| Side 2 Connector Type      | HDMI Type A        |
| Side 2 Connector<br>Gender | Female             |
| Area of application        | External           |