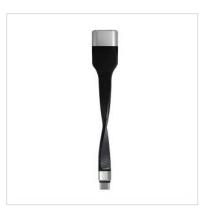

## **ROLINE Type C - HDMI Adapter, M/F, 0.13 m**

**Product No.** 12.03.3212

**Manufacturer** ROLINE

Manufacturer No. 12.03.3212

**EAN (single piece)** 7630049610408

Connect a monitor or projector with HDMI interface to your MacBook, Ultrabook, notebook/laptop or PC with USB Type C port - with a maximum resolution of up to 3840x2160 @60Hz; The flat silicone cable provides maximum flexibility!

- USB 3.1 Type C to HDMI Cableadapter
- Connect your device with USB-C port to any HDMI display or projector
- This adapter allows you to mirror or extend your display to any HDMI-enabled TV or display
- · Portable design
- No power adapter required
- Connectors: HDMI Female and Type C Male
- Cable length: ca. 13 cm