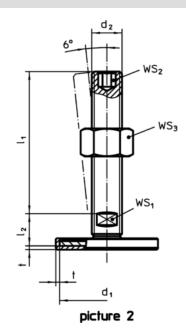

# **Drawing**

#### **Order information**

| Dimensions                            |                |                |                |   | WS₁  | Ĭ.  | Art. No.   |
|---------------------------------------|----------------|----------------|----------------|---|------|-----|------------|
| d <sub>1</sub>                        | d <sub>2</sub> | l <sub>1</sub> | h <sub>2</sub> | t |      | _   |            |
| [mm]                                  |                |                |                |   | [mm] | [9] |            |
| with female thread – picture 3, steel |                |                |                |   |      |     |            |
| 80                                    | M20            | 45             | 20             | 2 | 27   | 268 | 22593.1185 |