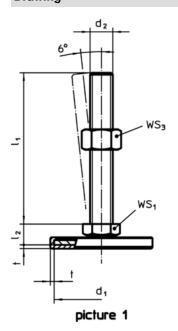

# **Drawing**

#### **Order information**

| Dimensions                            |                |                |                |   | WS₁  | Ĭ.  | Art. No.   |
|---------------------------------------|----------------|----------------|----------------|---|------|-----|------------|
| d <sub>1</sub>                        | d <sub>2</sub> | l <sub>1</sub> | h <sub>2</sub> | t |      | _   |            |
| [mm]                                  |                |                |                |   | [mm] | [9] |            |
| with female thread – picture 3, steel |                |                |                |   |      |     |            |
| 80                                    | M20            | 45             | 20             | 2 | 27   | 268 | 22593.1185 |