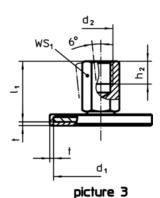

# **Drawing**

#### **Order information**

| Dimensions                            |                |                |                |   | WS₁  | Ĭ.  | Art. No.   |
|---------------------------------------|----------------|----------------|----------------|---|------|-----|------------|
| d <sub>1</sub>                        | d <sub>2</sub> | l <sub>1</sub> | h <sub>2</sub> | t |      | _   |            |
| [mm]                                  |                |                |                |   | [mm] | [9] |            |
| with female thread – picture 3, steel |                |                |                |   |      |     |            |
| 80                                    | M20            | 45             | 20             | 2 | 27   | 268 | 22593.1185 |