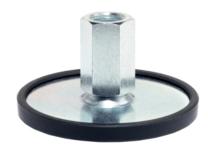

## **Product Description**

The support legs are universally usable as adjustable legs.

In this version with a rubber cap, sensitive support surfaces are protected, and slipping is

The plate is screwed to the threaded pin and nut by a stainless steel fastening screw, and is also glued.