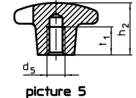

# **Drawing**

picture 1

picture 2

picture 3

Erwin Halder KG

## **Order information**

| Dimensions                                         |                |    |                |                | I   | Art. No.   |
|----------------------------------------------------|----------------|----|----------------|----------------|-----|------------|
| d <sub>1</sub>                                     | d <sub>2</sub> | d₄ | h <sub>2</sub> | t <sub>1</sub> | _   |            |
|                                                    |                | H7 |                |                |     |            |
| [mm]                                               |                |    |                |                | [9] |            |
| with smooth blind hole, form C – picture 3, orange |                |    |                |                |     |            |
| 40                                                 | 14             | 8  | 25             | 15             | 62  | 24620.0540 |