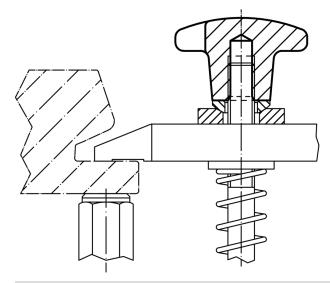

--------|----|----------------|----------------|-----|------------|
| d <sub>1</sub>                                     | d <sub>2</sub> | d₄ | h <sub>2</sub> | t <sub>1</sub> | _   |            |
|                                                    |                | H7 |                |                |     |            |
| [mm]                                               |                |    |                |                | [9] |            |
| with smooth blind hole, form C – picture 3, orange |                |    |                |                |     |            |
| 40                                                 | 14             | 8  | 25             | 15             | 62  | 24620.0540 |



Page 1 of 2 www.halder.com Published on: 8.7.2022

## **Application example**



## Compliance

### **RoHS** compliant

Compliant according to Directive 2011/65/EU and Directive 2015/863

### Does not contain SVHC substances

No SVHC substances with more than 0.1% w/w contained - SVHC list [REACH] as of 10.06.2022

Erwin Halder KG

## **Does not contain Proposition 65 substances**

No Proposition 65 substances included https://www.P65Warnings.ca.gov/

### **Free from Conflict Minerals**

This product does not contain any substances designated as "conflict minerals" such as tantalum, tin, gold or tungsten from the Democratic Republic of Congo or adjacent countries.



www.halder.com Page 2 of 2

Published on: 8.7.2022