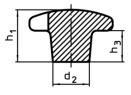

# **Drawing**

picture 1

picture 2

picture 3

Erwin Halder KG

## **Order information**

| Dimensions                                         |                |    |                |                | I   | Art. No.   |
|----------------------------------------------------|----------------|----|----------------|----------------|-----|------------|
| d <sub>1</sub>                                     | d <sub>2</sub> | d₄ | h <sub>2</sub> | t <sub>1</sub> | _   |            |
|                                                    |                | H7 |                |                |     |            |
| [mm]                                               |                |    |                |                | [9] |            |
| with smooth blind hole, form C – picture 3, orange |                |    |                |                |     |            |
| 40                                                 | 14             | 8  | 25             | 15             | 62  | 24620.0540 |