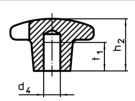

# **Drawing**

picture 1

picture 2

picture 3

Erwin Halder KG

## **Order information**

| Dimensions                                         |                |    |                |                | I   | Art. No.   |
|----------------------------------------------------|----------------|----|----------------|----------------|-----|------------|
| d <sub>1</sub>                                     | d <sub>2</sub> | d₄ | h <sub>2</sub> | t <sub>1</sub> | _   |            |
|                                                    |                | H7 |                |                |     |            |
| [mm]                                               |                |    |                |                | [9] |            |
| with smooth blind hole, form C – picture 3, orange |                |    |                |                |     |            |
| 40                                                 | 14             | 8  | 25             | 15             | 62  | 24620.0540 |