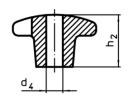

# **Drawing**

picture 1

picture 2

picture 3

Erwin Halder KG

## **Order information**

| Dimensions                                         |                |    |                |                | I   | Art. No.   |
|----------------------------------------------------|----------------|----|----------------|----------------|-----|------------|
| d <sub>1</sub>                                     | d <sub>2</sub> | d₄ | h <sub>2</sub> | t <sub>1</sub> | _   |            |
|                                                    |                | H7 |                |                |     |            |
| [mm]                                               |                |    |                |                | [9] |            |
| with smooth blind hole, form C – picture 3, orange |                |    |                |                |     |            |
| 40                                                 | 14             | 8  | 25             | 15             | 62  | 24620.0540 |