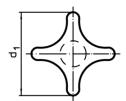

# **Drawing**

picture 1

picture 2

picture 3

Erwin Halder KG

## **Order information**

| Dimensions                                         |                |    |                |                | I   | Art. No.   |
|----------------------------------------------------|----------------|----|----------------|----------------|-----|------------|
| d <sub>1</sub>                                     | d <sub>2</sub> | d₄ | h <sub>2</sub> | t <sub>1</sub> | _   |            |
|                                                    |                | H7 |                |                |     |            |
| [mm]                                               |                |    |                |                | [9] |            |
| with smooth blind hole, form C – picture 3, orange |                |    |                |                |     |            |
| 40                                                 | 14             | 8  | 25             | 15             | 62  | 24620.0540 |