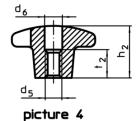

# **Drawing**

picture 1

picture 2

picture 3

Erwin Halder KG

## **Order information**

| Dimensions                                         |                |    |                |                | I   | Art. No.   |
|----------------------------------------------------|----------------|----|----------------|----------------|-----|------------|
| d <sub>1</sub>                                     | d <sub>2</sub> | d₄ | h <sub>2</sub> | t <sub>1</sub> | _   |            |
|                                                    |                | H7 |                |                |     |            |
| [mm]                                               |                |    |                |                | [9] |            |
| with smooth blind hole, form C – picture 3, orange |                |    |                |                |     |            |
| 40                                                 | 14             | 8  | 25             | 15             | 62  | 24620.0540 |