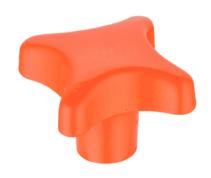

# Palm Grips • DIN 6335 cast iron, plastic-coated 24620.0540

## **Product Description**

These palm grips are manufactured according to DIN 6335.

#### Handle

Grey cast iron GG 20, plastic-coated, orange similar to RAL 2004