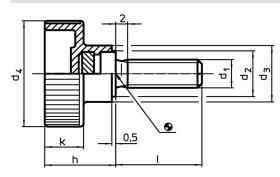

#### Drawing

# Order information

| Dimensions     |      |                |                |    |    |      | ß    |      | Ĭ | Art. No.   |
|----------------|------|----------------|----------------|----|----|------|------|------|---|------------|
| d <sub>1</sub> | 1    | d <sub>2</sub> | d <sub>3</sub> | d4 | h  | k    | min. | max. |   |            |
|                | [mm] |                |                |    |    | [°C] |      | [g]  |   |            |
| steel          |      |                |                |    |    |      |      |      |   |            |
| M4             | 30   | 9              | 12             | 19 | 14 | 8    | -30  | 80   | 7 | 24830.0036 |