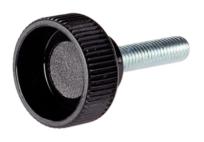

# Knurled Thumb Screws • plastic 24830.0036

#### Material

- Handle
- Thermoplastic PA, black

Screw

Steel, zinc-plated by galvanization