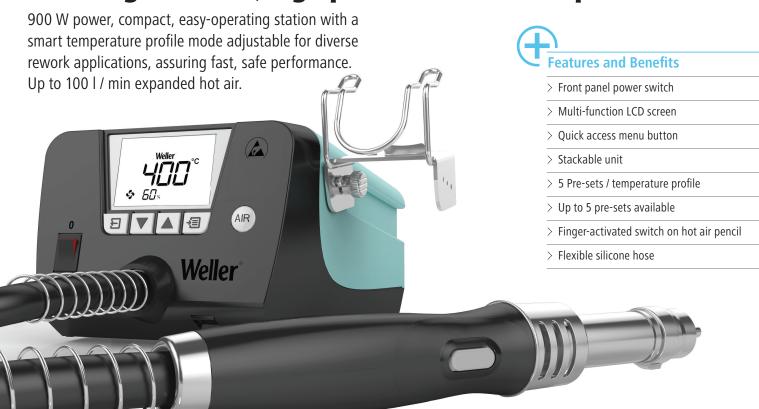

# **WTHA1 Hot Air Station**

## Featuring a built-in, high performance hot air pencil

Product picture similar

Order no.

Part description

## **WTHA1 Hot Air Station**

WTHA1N WTHA1 HOT AIR STATION, 900 W