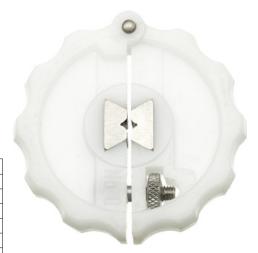

# **Tap wrench, adjustable, round design** For mounting screw taps and hand reamers

### Application:

For mounting very small screw taps and reamers with square.

### Execution:

Plastic tool holders with hardened steel jaws

## Advantage:

- Ergonomic design for delicate, precise operations
- Hardened clamping jaws ensure low wear
- Highly compact, robust design

| Art. no.                                | 13547 010    |
|-----------------------------------------|--------------|
| Brand                                   | ORION        |
| Manufacturer Part Number                | 13547010     |
| Suitable for square socket size         | 2.4 mm       |
| Min./max. thread-cutting area, metric   | 1-2.6 mm     |
| Min./max. thread-cutting area, imperial | 1/16-3/32 in |
| Gross Weight                            | 0.010 kg     |
| Product Group                           | 139          |