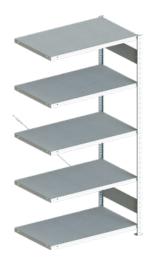

# **Shelf plug-in rack, single-row** with disassembled frame

| Art. no.                         | 50167 063       |
|----------------------------------|-----------------|
| Design                           | Add-on shelving |
| Height                           | 2000 mm         |
| Nominal depth                    | 600 mm          |
| Number of shelves                | 5 PCS           |
| Load-carrying capacity per shelf | 150 kg          |
| Design of the frame              | Disassembled    |
| Grid dimension                   | 25 mm           |
| Load-carrying capacity per field | 1100 kg         |
| Type of assembly                 | To insert       |
| Quality label                    | RAL-RG 614/1    |
| Nominal length                   | 1000 mm         |
| Material                         | Steel           |