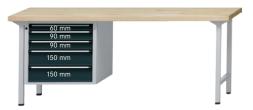

## Combination workbench, series V 2000 Solid beechwood 2000 mm, 5 drawers with full extension

## Execution:

- Solidly welded steel sheet construction
- Base with drawer block
- Base made of square-section steel tube 45 x 45 x 2 mm, with level compensation
- Delivered fully assembled

| Art. no.                                             | 50203 271                        |
|------------------------------------------------------|----------------------------------|
| Number of drawers                                    | 5 PCS                            |
| Working height                                       | 850 mm                           |
| Worktop width                                        | 2000 mm                          |
| Pullout type                                         | Full extension                   |
| Worktop height                                       | 50 mm                            |
| Colour of front                                      | Optional                         |
| Worktop depth                                        | 700 mm                           |
| Cabinet colour                                       | Optional                         |
| Adjustable in height                                 | No                               |
| Drawer surface                                       | 0.27 m <sup>2</sup>              |
| Surface                                              | Powder-coated                    |
| With single pull-out safety brake                    | Yes                              |
| Load-carrying capacity                               | 800 kg                           |
| Lock type                                            | DOM® locking system              |
| Drawer front height                                  | 1 x 60 mm, 2 x 90 mm, 2 x 150 mm |
| Drawer width (inner dimension)                       | 500 mm                           |
| Drawer width (inner dimension) x drawer depth (inner | 500 x 540 mm                     |
| dimension)                                           |                                  |
| Material of worktop                                  | Solid beech                      |
| Drawer depth (inner dimension)                       | 540 mm                           |
| Load-carrying capacity per drawer                    | 100 kg                           |
| Material of base frame                               | Steel plate                      |
| Central locking                                      | Yes                              |
| Levelling                                            | Yes                              |
| Product Group                                        | Prod. Gr. 502                    |