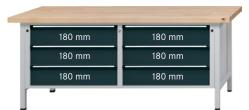

## Workbench, series VX 2000 with XL drawers Zinc sheet covering 2000 mm, 6 drawers with full extension

## Execution:

- Solidly welded steel sheet construction
- Base made of square-section steel tube 45 x 45 x 2 mm, with level compensation
- XL drawers with 100% full extension, 3 drawers on the left and right, 3 x front height 180 mm

| Art. no.                                                        | 50226 311                |
|-----------------------------------------------------------------|--------------------------|
| Brand                                                           | ANKE                     |
| Number of drawers                                               | 6 PCS                    |
| Working height                                                  | 900 mm                   |
| Worktop width                                                   | 2000 mm                  |
| Worktop height                                                  | 50 mm                    |
| Pullout type                                                    | Full extension           |
| Worktop depth                                                   | 800 mm                   |
| Colour of front                                                 | Anthracite grey RAL 7016 |
| Cabinet colour                                                  | Light grey RAL 7035      |
| Drawer surface                                                  | 0.45 m <sup>2</sup>      |
| With single pull-out safety brake                               | Yes                      |
| Levelling                                                       | Yes                      |
| Lock type                                                       | DOM® locking system      |
| Drawer front height                                             | 6 x 180 mm               |
| Surface                                                         | Powder-coated            |
| Drawer width (inner dimension)                                  | 750 mm                   |
| Drawer width (inner dimension) x drawer depth (inner dimension) | 750 x 600 mm             |
| Load-carrying capacity                                          | 1500 kg                  |
| Drawer depth (inner dimension)                                  | 600 mm                   |
| Load-carrying capacity per drawer                               | 100 kg                   |
| Material of worktop                                             | Zinc sheet covering      |
| Central locking                                                 | Yes                      |
| Gross Weight                                                    | 226.000 kg               |
| Product Group                                                   | 502                      |