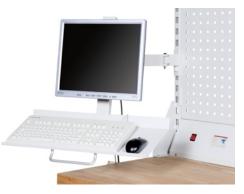

## Monitor and keyboard holder with mouse tray incl. double-hinged swivel arm

## Application:

For hooking onto support struts, to accommodate PC keyboard, mouse and TFT flat screens.

## Version:

- Made from stable rectangular steel profile
- Incl. swivel joint for optimum positioning

| Art. no. | 50239 310                                                                        |
|----------|----------------------------------------------------------------------------------|
| Туре     | Screen and keyboard holder with mouse support including double-hinged swivel arm |
| Material | Sheet steel                                                                      |
| Colour   | Light grey RAL 7035                                                              |