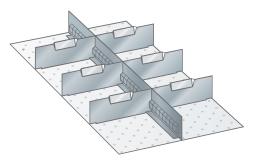

## Application:

Slot walls and dividers: for flexible subdivision of parts of different sizes

## Execution

- Dividers: For longitudinal and transverse division of drawers. The bottom edge enables it to be screwed to the perforated drawer base. Includes screw material. Design: sheet steel. Colour: Grey, NSC S 4502-B.
- Partition material sets excluding labelling tabs.