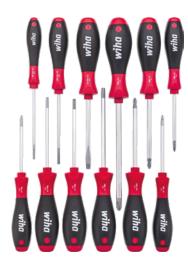

## Screwdriver set with circular blade and SoftFinish handle 12 pieces, slotted/PH/PZ/TX content

## Execution:

- chromium-vanadium-molybdenum steel blade
- fully hardened
- brushed chromium-plated
- SoftFinish® handle with roll-off protection

| Art. no.                           | 52736 250                                                 |
|------------------------------------|-----------------------------------------------------------|
| Brand                              | WIHA                                                      |
| Manufacturer Part Number           | 41002                                                     |
| Number of pieces in assortment/set | 12                                                        |
| Tip size                           | PH1, PH2, PH3, PZ1, PZ2, TX15, TX20, TX25, TX30, Slot 3.5 |
|                                    | mm, Slot 4 mm, Slot 6.5 mm                                |
| Gross Weight                       | 1.130 kg                                                  |
| Product Group                      | 533                                                       |