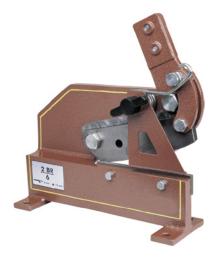

# Manual lever snips 2 BR 4 Max. cutting thickness 4 mm

### Execution:

- Robust shear body made from tempered steel
- Special tool steel blade, specially hardened and ground

## Advantage:

- Lever arm with weight-equalising spring used as accident prevention
- With infinitely variable hold-down clamp for safe working processes

| Art. no.                          | 53790 010 |
|-----------------------------------|-----------|
|                                   |           |
| Model                             | 2BR4      |
| Surface of the handle             | Lacquered |
| Knife insert length               | 120 mm    |
| Max. material thickness for steel | 4 mm      |
| Weight                            | 8 kg      |
| Gross Weight                      | 12.000 kg |
| Product Group                     | 580       |