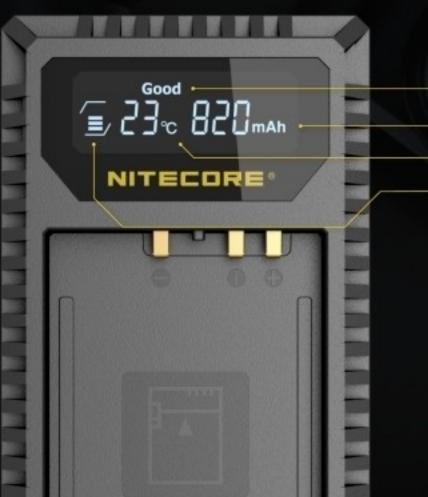

ZWEIFACH-USB-LADER FÜR FUJIFILM

NITECORE®

Akku-Status

Kapazität

Akku-Temperatur

Ladestand

ZWEIFACH-USB-LADER FÜR FUJIFILM

Fujillm is a registered trademark of Fujilim Corporation.

# FX1

Ladestrom

Akku-Spannung

ZWEIFACH-USB-LADER FÜR FUJIFILM

Fujillm is a registered trademark of Fujillm Corporation.

This picture is the intelectual property of Nitecore. All rights to take legal action are reserve