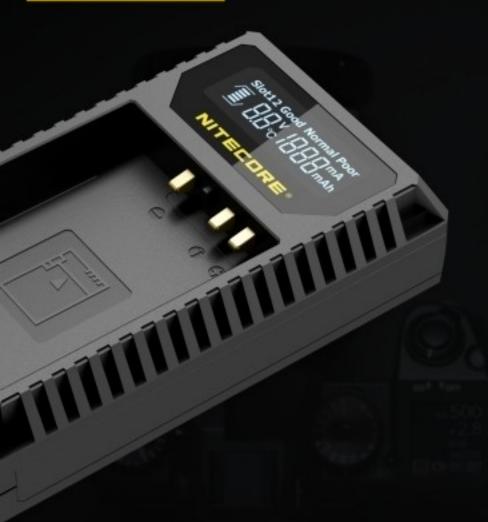

ZWEIFACH-USB-LADER FÜR FUJIFILM

NITECORE®

Akku-Status

Kapazität

Akku-Temperatur

Ladestand

ZWEIFACH-USB-LADER FÜR FUJIFILM

Fujillm is a registered trademark of Fujilim Corporation.

# FX1

Ladestrom

Akku-Spannung

ZWEIFACH-USB-LADER FÜR FUJIFILM

Fujillm is a registered trademark of Fujillm Corporation.

This picture is the intelectual property of Nitecore. All rights to take legal action are reserve