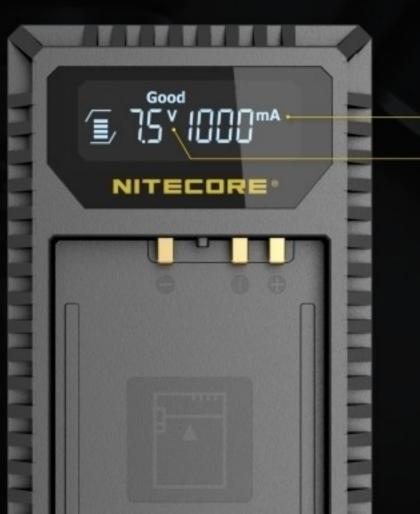

ZWEIFACH-USB-LADER FÜR FUJIFILM

NITECORE®

Akku-Status

Kapazität

Akku-Temperatur

Ladestand

ZWEIFACH-USB-LADER FÜR FUJIFILM

Fujillm is a registered trademark of Fujilim Corporation.

# FX1

Ladestrom

Akku-Spannung

ZWEIFACH-USB-LADER FÜR FUJIFILM

Fujillm is a registered trademark of Fujillm Corporation.

This picture is the intelectual property of Nitecore. All rights to take legal action are reserve