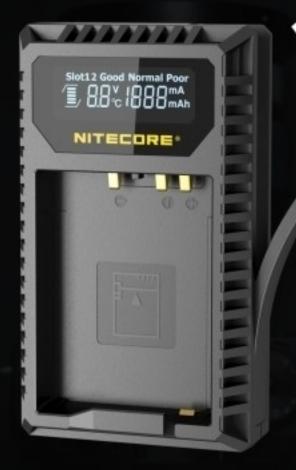

ZWEIFACH-USB-LADER FÜR FUJIFILM

NITECORE®

Akku-Status

Kapazität

Akku-Temperatur

Ladestand

ZWEIFACH-USB-LADER FÜR FUJIFILM

Fujillm is a registered trademark of Fujilim Corporation.

# FX1

Ladestrom

Akku-Spannung

ZWEIFACH-USB-LADER FÜR FUJIFILM

Fujillm is a registered trademark of Fujillm Corporation.

This picture is the intelectual property of Nitecore. All rights to take legal action are reserve