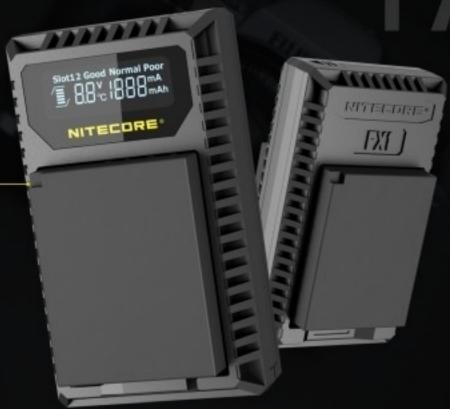

## Zweifach Ladegerät

Aus Erfahrungen der Nutzungsgewohnheiten von Fujifilm Kameranutzern kann das FX1 zwei Fujifilm NP-W126/NP-W126S Kamera-Akkus gleichzeitig laden. Sie verpassen kein prächtiges Motiv mehr, weil Ihnen der Strom ausgegangen ist.

#### ZWEIFACH-USB-LADER FÜR FUJIFILM

Max. Leistung von

1000 mA

Es dauert nur 2 Stunden, um

2 Akkus vollständig aufzuladen.

Das bedeutet effizientes und schnelles Laden.