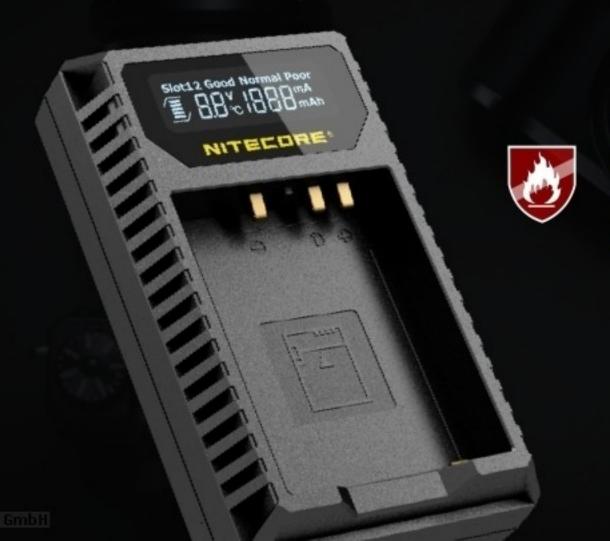

ZWEIFACH-USB-LADER FÜR FUJIFILM

NITECORE®

Akku-Status

Kapazität

Akku-Temperatur

Ladestand

ZWEIFACH-USB-LADER FÜR FUJIFILM

Fujillm is a registered trademark of Fujilim Corporation.

# FX1

Ladestrom

Akku-Spannung

ZWEIFACH-USB-LADER FÜR FUJIFILM

Fujillm is a registered trademark of Fujillm Corporation.

This picture is the intelectual property of Nitecore. All rights to take legal action are reserve