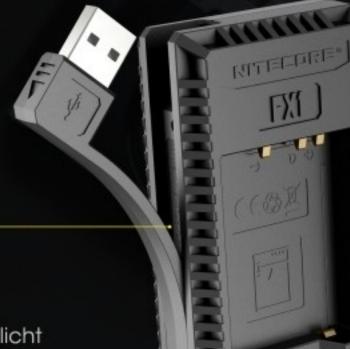

### Seitlicher Kabelstauraum

Der seitliche Kabelstauraum ermöglicht maximale Raumausnutzung und schirmt das Kabel vor möglichen Schäden ab.