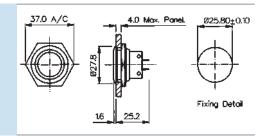

| Specifications                                                         | MP0027                                                     | MP0038                                                                                    |
|------------------------------------------------------------------------|------------------------------------------------------------|-------------------------------------------------------------------------------------------|
| Terminations:                                                          | Solder Tags                                                | Solder Tags                                                                               |
| Switching:                                                             | S.P.C.O. Momentary Action (Microswitch)                    | S.P.C.O. Momentary Action<br>(Microswitch)                                                |
| Max. Rating:                                                           | 5A, 250Vac<br>2A, 28Vdc                                    | 5A, 250Vac<br>2A, 28Vdc                                                                   |
| Contact Resistance:                                                    | <10mΩ                                                      | <10mΩ                                                                                     |
| Insulation Resistance:                                                 | $>$ 10 $^3$ M $\Omega$                                     | $>10^3 \mathrm{M}\Omega$                                                                  |
| Dielectric Strength:                                                   | >2.0kVac                                                   | >2.0kVac                                                                                  |
| Operating Temp. Range:                                                 | -20°C to +70°C                                             | -20°C to +70°C                                                                            |
| Sealing<br>(Front of panel only):                                      |                                                            | Protection Classification:<br>IP66 EN60529-1:1992 + A2:2013.<br>(Micro switch not sealed) |
| Operations<br>Mechanical:<br>Electrical:                               | 1,000,000 (min)<br>35,000 (min)                            | 1,000,000 (min)<br>35,000 (min)                                                           |
| Operating Pressure:                                                    | 7.5N (typ)                                                 | 12.5N (typ)                                                                               |
| Rear Nut Fixing Torque:                                                | 2.5Nm                                                      | 1.13Nm                                                                                    |
| Materials<br>Mouldings:<br>Tags/Terminations:<br>Switch Body & Button: | Glass Filled Nylon<br>Brass, Tin Plated<br>Stainless Steel | Glass Filled Nylon<br>Brass, Tin Plated<br>Stainless Steel                                |
| Contacts:                                                              | Fine Silver                                                | Fine Silver                                                                               |
| Thread size:                                                           | 1.0" x 26TPI                                               | 1.0" x 26TPI                                                                              |
| RoHS                                                                   | Compliant                                                  | Compliant                                                                                 |