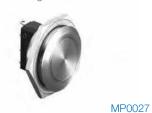

## Stainless Steel Low Profile Vandal Resistant

O 28mm diameter S.P.C.O. Microswitch5A, 250Vac

Front Panel Mounting

MP0038 Sealed to IP66

- O Front Panel Sealed to IP66
- O 28mm diameter
- S.P.C.O. Microswitch5A, 250Vac

| Specifications                                                         | MP0027                                                     | MP0038                                                                                    |
|------------------------------------------------------------------------|------------------------------------------------------------|-------------------------------------------------------------------------------------------|
| Terminations:                                                          | Solder Tags                                                | Solder Tags                                                                               |
| Switching:                                                             | S.P.C.O. Momentary Action (Microswitch)                    | S.P.C.O. Momentary Action<br>(Microswitch)                                                |
| Max. Rating:                                                           | 5A, 250Vac<br>2A, 28Vdc                                    | 5A, 250Vac<br>2A, 28Vdc                                                                   |
| Contact Resistance:                                                    | <10mΩ                                                      | <10mΩ                                                                                     |
| Insulation Resistance:                                                 | $>$ 10 $^3$ M $\Omega$                                     | $>10^3 \mathrm{M}\Omega$                                                                  |
| Dielectric Strength:                                                   | >2.0kVac                                                   | >2.0kVac                                                                                  |
| Operating Temp. Range:                                                 | -20°C to +70°C                                             | -20°C to +70°C                                                                            |
| Sealing<br>(Front of panel only):                                      |                                                            | Protection Classification:<br>IP66 EN60529-1:1992 + A2:2013.<br>(Micro switch not sealed) |
| Operations<br>Mechanical:<br>Electrical:                               | 1,000,000 (min)<br>35,000 (min)                            | 1,000,000 (min)<br>35,000 (min)                                                           |
| Operating Pressure:                                                    | 7.5N (typ)                                                 | 12.5N (typ)                                                                               |
| Rear Nut Fixing Torque:                                                | 2.5Nm                                                      | 1.13Nm                                                                                    |
| Materials<br>Mouldings:<br>Tags/Terminations:<br>Switch Body & Button: | Glass Filled Nylon<br>Brass, Tin Plated<br>Stainless Steel | Glass Filled Nylon<br>Brass, Tin Plated<br>Stainless Steel                                |
| Contacts:                                                              | Fine Silver                                                | Fine Silver                                                                               |
| Thread size:                                                           | 1.0" x 26TPI                                               | 1.0" x 26TPI                                                                              |
| RoHS                                                                   | Compliant                                                  | Compliant                                                                                 |