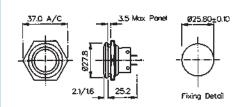

| Specifications                                                         | MP0027                                                     | MP0038                                                                                    |
|------------------------------------------------------------------------|------------------------------------------------------------|-------------------------------------------------------------------------------------------|
| Terminations:                                                          | Solder Tags                                                | Solder Tags                                                                               |
| Switching:                                                             | S.P.C.O. Momentary Action (Microswitch)                    | S.P.C.O. Momentary Action<br>(Microswitch)                                                |
| Max. Rating:                                                           | 5A, 250Vac<br>2A, 28Vdc                                    | 5A, 250Vac<br>2A, 28Vdc                                                                   |
| Contact Resistance:                                                    | <10mΩ                                                      | <10mΩ                                                                                     |
| Insulation Resistance:                                                 | $>$ 10 $^3$ M $\Omega$                                     | $>10^3 \mathrm{M}\Omega$                                                                  |
| Dielectric Strength:                                                   | >2.0kVac                                                   | >2.0kVac                                                                                  |
| Operating Temp. Range:                                                 | -20°C to +70°C                                             | -20°C to +70°C                                                                            |
| Sealing<br>(Front of panel only):                                      |                                                            | Protection Classification:<br>IP66 EN60529-1:1992 + A2:2013.<br>(Micro switch not sealed) |
| Operations<br>Mechanical:<br>Electrical:                               | 1,000,000 (min)<br>35,000 (min)                            | 1,000,000 (min)<br>35,000 (min)                                                           |
| Operating Pressure:                                                    | 7.5N (typ)                                                 | 12.5N (typ)                                                                               |
| Rear Nut Fixing Torque:                                                | 2.5Nm                                                      | 1.13Nm                                                                                    |
| Materials<br>Mouldings:<br>Tags/Terminations:<br>Switch Body & Button: | Glass Filled Nylon<br>Brass, Tin Plated<br>Stainless Steel | Glass Filled Nylon<br>Brass, Tin Plated<br>Stainless Steel                                |
| Contacts:                                                              | Fine Silver                                                | Fine Silver                                                                               |
| Thread size:                                                           | 1.0" x 26TPI                                               | 1.0" x 26TPI                                                                              |
| RoHS                                                                   | Compliant                                                  | Compliant                                                                                 |