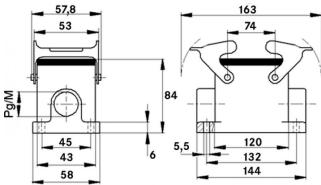

### EPIC® H-B 24 SGRH

70135200

163

| Product Management                                                                                                                                              | Document: EPIC® H-B 24 SGRH | 2/2 |
|-----------------------------------------------------------------------------------------------------------------------------------------------------------------|-----------------------------|-----|
| PN 0486/01_03.10 ©2012 Lapp Group - Technical changes reserved<br>Photographs are not to scale and do not represent detailed images of the respective products. |                             |     |