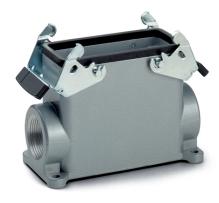

#### Info

Universal, robust metal housings size H-B 24

#### **Product features**

Surface-mount base, high version Dual levers 1 cable entry

#### Remark

Photographs are not to scale and do not represent detailed images of the respective products.

| Technical Data<br>Article: | H-B 24 SGRH 21                                                                           |
|----------------------------|------------------------------------------------------------------------------------------|
| PG:                        | 21                                                                                       |
| Pieces / PU:               | 5                                                                                        |
| Material:                  | Housing: powder-coated aluminium alloy, grey<br>Lever: zinc-plated steel<br>Sealing: NBR |
| Protection rating:         | IP 65 (latched)                                                                          |
| Temperature range:         | -40 °C to +100 °C, short-term up to +125 °C                                              |