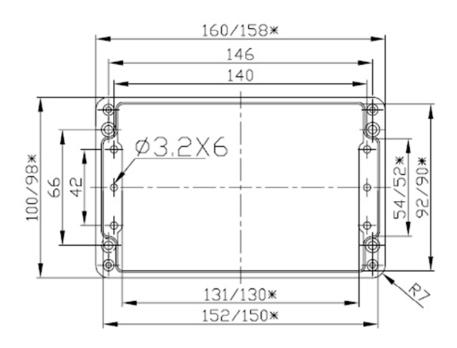

Holes for lid fastening screws are provided with internal thread

## SPECIFICATION:

| Colour               | light grey        |  |
|----------------------|-------------------|--|
| Material             | Aluminium         |  |
| Dimensions L x W x H | 160 x 100 x 60 mm |  |
| Protection rating    | IP 65             |  |
| Mounting             | Screws            |  |