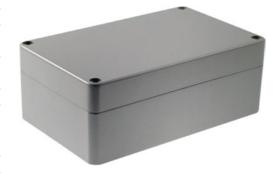

## Metal enclosure

## light grey 160 x 100 x 60 mm Aluminium IP 65

Ingress protection from moisture and dust

Ideal for industrial and automated engineering

Inner part of the housing base is provided with formations for horizontal fastening of the printed board, connections for earthing, terminals and other Guiding groves for vertical installing of the printed boards are provided inside the enclosure