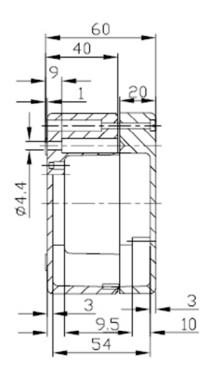

losure

## light grey 160 x 100 x 60 mm Aluminium IP 65



Ingress protection from moisture and dust

Ideal for industrial and automated engineering

Inner part of the housing base is provided with formations for horizontal fastening of the printed board, connections for earthing, terminals and other Guiding groves for vertical installing of the printed boards are provided inside the enclosure

Holes for lid fastening screws are provided with internal thread



## SPECIFICATION:

| Colour               | light grey        |  |
|----------------------|-------------------|--|
| Material             | Aluminium         |  |
| Dimensions L x W x H | 160 x 100 x 60 mm |  |
| Protection rating    | IP 65             |  |
| Mounting             | Screws            |  |

Art. Nr. RND 455-00406