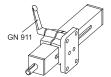

The clamping screws d2 may be replaced by clamping kits GN 911 (see page 1372).

|  | Code     | Description       | d1  | s<br>Square<br>hole | d2  | d3 | k  | l1   | 12 | m    | t  | x1 | <b>x</b> 2 | y1  | y2 | d2<br>Clamping kit | 44  |
|--|----------|-------------------|-----|---------------------|-----|----|----|------|----|------|----|----|------------|-----|----|--------------------|-----|
|  | GN.47506 | GN 147.1-V30-2-SW | 6.5 | 30                  | M8  | M4 | 50 | 53   | 68 | 30   | 7  | 50 | 35         | 75  | 60 | GN 911-M8-45       | 221 |
|  | GN.47516 | GN 147.1-V40-2-SW | 11  | 40                  | M10 | M5 | 76 | 81.5 | 98 | 46.5 | 14 | 76 | 50         | 115 | 90 | GN 911-M10-70      | 643 |
|  | GN.47526 | GN 147.1-V50-2-SW | 11  | 50                  | M10 | M6 | 76 | 81.5 | 98 | 46.5 | 14 | 76 | 50         | 115 | 90 | GN 911-M10-70      | 595 |