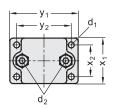

The clamping screws d2 may be replaced by clamping kits GN 911 (see page 1372).

|  | Code     | Description       | d1  | s<br>Square<br>hole | d2  | d3 | k  | l1   | 12 | m    | t  | x1 | <b>x</b> 2 | y1  | y2 | d2<br>Clamping kit | 44  |
|--|----------|-------------------|-----|---------------------|-----|----|----|------|----|------|----|----|------------|-----|----|--------------------|-----|
|  | GN.47506 | GN 147.1-V30-2-SW | 6.5 | 30                  | M8  | M4 | 50 | 53   | 68 | 30   | 7  | 50 | 35         | 75  | 60 | GN 911-M8-45       | 221 |
|  | GN.47516 | GN 147.1-V40-2-SW | 11  | 40                  | M10 | M5 | 76 | 81.5 | 98 | 46.5 | 14 | 76 | 50         | 115 | 90 | GN 911-M10-70      | 643 |
|  | GN.47526 | GN 147.1-V50-2-SW | 11  | 50                  | M10 | M6 | 76 | 81.5 | 98 | 46.5 | 14 | 76 | 50         | 115 | 90 | GN 911-M10-70      | 595 |