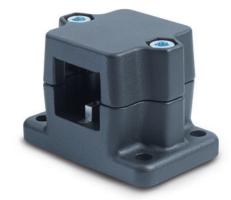

## Connecting clamps with base

for linear actuators, aluminium

## MATERIAL

Aluminium, epoxy resin coating, RAL 9005 black colour, matte finish. AISI 304 stainless steel screws and nuts.

Connector nut in natural steel.

## FEATURES AND APPLICATIONS

GN 147.1 connecting clamps can normally be matched with square linear actuators GN 291.1 (see page 1376).

By clamping the guide hole s it is possible to adjust the actuator positioning and to lock the slider after having set up the final position.