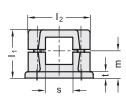

## FEATURES AND APPLICATIONS

GN 147.1 connecting clamps can normally be matched with square linear actuators GN 291.1 (see page 1376).

By clamping the guide hole s it is possible to adjust the actuator positioning and to lock the slider after having set up the final position.

The clamping screws d2 may be replaced by clamping kits GN 911 (see page 1372).

|  | Code     | Description       | d1  | s<br>Square<br>hole | d2  | d3 | k  | l1   | 12 | m    | t  | x1 | <b>x</b> 2 | y1  | y2 | d2<br>Clamping kit | 44  |
|--|----------|-------------------|-----|---------------------|-----|----|----|------|----|------|----|----|------------|-----|----|--------------------|-----|
|  | GN.47506 | GN 147.1-V30-2-SW | 6.5 | 30                  | M8  | M4 | 50 | 53   | 68 | 30   | 7  | 50 | 35         | 75  | 60 | GN 911-M8-45       | 221 |
|  | GN.47516 | GN 147.1-V40-2-SW | 11  | 40                  | M10 | M5 | 76 | 81.5 | 98 | 46.5 | 14 | 76 | 50         | 115 | 90 | GN 911-M10-70      | 643 |
|  | GN.47526 | GN 147.1-V50-2-SW | 11  | 50                  | M10 | M6 | 76 | 81.5 | 98 | 46.5 | 14 | 76 | 50         | 115 | 90 | GN 911-M10-70      | 595 |