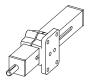

## Connecting clamps with base

for linear actuators, aluminium

## FEATURES AND APPLICATIONS

GN 147.1 connecting clamps can normally be matched with square linear actuators GN 291.1 (see page 1376).

By clamping the guide hole s it is possible to adjust the actuator positioning and to lock the slider after having set up the final position.

Connecting clamps