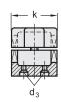

The clamping screws d2 may be replaced by clamping kits GN 911 (see page 1372).

|  | Code     | Description       | d1  | s<br>Square<br>hole | d2  | d3 | k  | l1   | 12 | m    | t  | x1 | <b>x</b> 2 | y1  | y2 | d2<br>Clamping kit | 44  |
|--|----------|-------------------|-----|---------------------|-----|----|----|------|----|------|----|----|------------|-----|----|--------------------|-----|
|  | GN.47506 | GN 147.1-V30-2-SW | 6.5 | 30                  | M8  | M4 | 50 | 53   | 68 | 30   | 7  | 50 | 35         | 75  | 60 | GN 911-M8-45       | 221 |
|  | GN.47516 | GN 147.1-V40-2-SW | 11  | 40                  | M10 | M5 | 76 | 81.5 | 98 | 46.5 | 14 | 76 | 50         | 115 | 90 | GN 911-M10-70      | 643 |
|  | GN.47526 | GN 147.1-V50-2-SW | 11  | 50                  | M10 | M6 | 76 | 81.5 | 98 | 46.5 | 14 | 76 | 50         | 115 | 90 | GN 911-M10-70      | 595 |