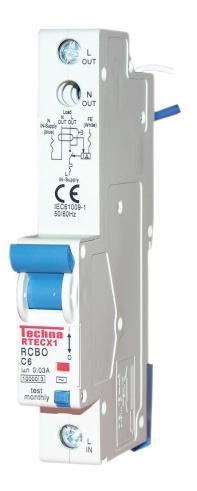

## **Iechna CIRCUIT** PROTECTION

RtecX1 features live disconnect, single pole switching and dual pole sensing with solid neutral. Functional earth connection is required to ensure correct operation in case of neutral failure.

## **RtecXI RCBO Technical Specification:**

| Rated Current                         | 6, 10, 16, 20, 25, 32, 40A |
|---------------------------------------|----------------------------|
| Rated Voltage (Un)                    | 110Vac - 230Vac            |
| Number of Poles                       | 2 or 4                     |
| Electrical Life                       | 4000 Switching Operations  |
| Rated Residual Operating Current (In) | 4000 Switching Operations  |
| Rated Short Circuit Capacity (Inc)    | 10kA                       |
| Overload tripping                     | Trip Curves Type B and C   |