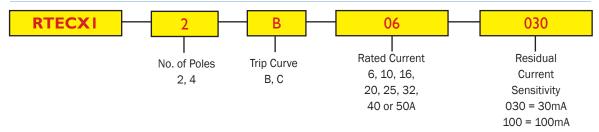

## **RtecXI Ordering Scheme:**

NOTE: Techna's RtecX1 fits in DtecOP Distribution Boards. For more information please see page 40.