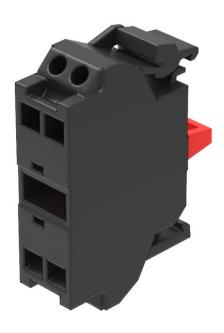

## 45-312.1Z40 - Switching element

### 45-312.1Z40 - Switching element

Attention: The preview is based on a sample product. This can differ from your current configuration.

#### **Attribute**

Contacts 1 NC Contact material Silver IP Protection IP20 Terminal

Operating Voltage/Current

Switching current Switching system Switching voltage

Switching voltage kind of

Terminal Weight

Switching rating

Slow-make switching element

500 V AC

Spring-type terminal

0.01 kg

500 V AC @ 10 A

eao 🔳