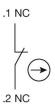

## Wiring diagrams

#### **Additional information**

Contacts: NC = Normally closed, NO = Normally openFront mounting