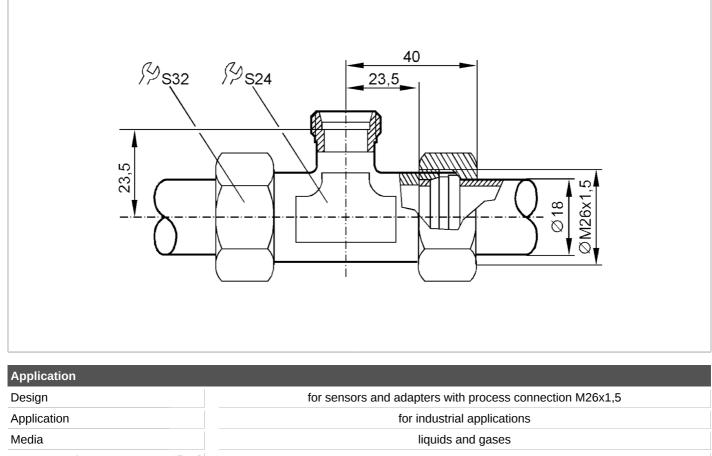

## T-piece with progressive ring fitting

T-PIECE QL18-18-18/VA

| Pressure rating              | [bar] | 315                                                                                   |
|------------------------------|-------|---------------------------------------------------------------------------------------|
| Tests / approvals            |       |                                                                                       |
| Pressure Equipment Directive |       | Sound engineering practice; can be used for group 2 fluids; group 1 fluids on request |
| Mechanical data              |       |                                                                                       |
| Weight                       | [g]   | 292.7                                                                                 |
| Type of mounting             |       | Recommendation: precision steel pipes 18 x 1,5 DIN 2391/ISO 3304                      |
| Materials                    |       | stainless steel (1.4571/316Ti )                                                       |
| Accessories                  |       |                                                                                       |
| Accessories (optional)       |       | Adapter: $1 \times M18 \times 1,5$ , for direct connection of flow sensors, E40104    |
| Remarks                      |       |                                                                                       |
| Remarks                      |       | Use a lubricating paste which is suitable and approved for the application            |
|                              |       | Observe the notes on the installation of progressive ring fittings                    |
| Pack quantity                |       | 1 pcs.                                                                                |