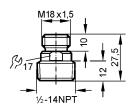

ADAPT /SI/9/ /1/2NPT /TI

| Product characteristics                 |                                                                                                         |
|-----------------------------------------|---------------------------------------------------------------------------------------------------------|
| Adapter                                 |                                                                                                         |
| M18 x 1.5 - ½" NPT                      |                                                                                                         |
| Insertion depth of the probe of SID, SF | -D, TN:                                                                                                 |
| 23 mm                                   |                                                                                                         |
| Application                             |                                                                                                         |
| Application                             | Liquids and gases of the fluid group 2 according to Article 9 of the Pressure Equipment Directive (PED) |
| Environment                             | ·                                                                                                       |
| Pressure rating [bar]                   | 300                                                                                                     |
| Tests / approvals                       |                                                                                                         |
| Pressure equipment directive            | Article 3, section 3 - sound engineering practice                                                       |
| Mechanical data                         |                                                                                                         |
| Process connection                      | ½" NPT                                                                                                  |
| for units with process connection       | M18 x 1.5                                                                                               |
| Housing materials                       | titanium                                                                                                |
| Weight [kg]                             | 0.023                                                                                                   |
| Remarks                                 |                                                                                                         |
| Pack quantity [piece]                   | 1                                                                                                       |
| Remarks Pack quantity [piece]           |                                                                                                         |