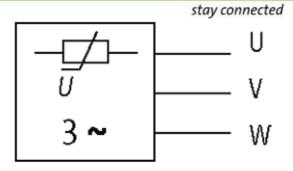

stay connected

### **EMC SUPPRESSOR FOR MOTOR**

RC 3 R-575/4, M16x1,5/ AWG 20/VDR"

3 × 575 V AC VDR M16 × 1.5 mm

Suppressors for other voltages, frequencies, and motor ratings available on request. Do not use RC motor suppressors with frequency inverters.