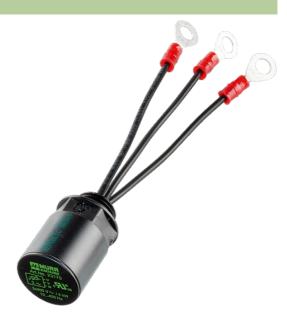

### **EMC SUPPRESSOR FOR MOTOR**

RC 3 R-575/4, M16x1,5/ AWG 20/VDR"

3 × 575 V AC VDR M16 × 1.5 mm

Suppressors for other voltages, frequencies, and motor ratings available on request. Do not use RC motor suppressors with frequency inverters.

#### Product may differ from Image

| Technical Data         |                                                                           |
|------------------------|---------------------------------------------------------------------------|
| Material               | Flame retardant plastic acc. to (UL 94)                                   |
| Potting compound       | 2-component epoxy                                                         |
| Ring terminals         | isolated M4                                                               |
| General data           |                                                                           |
| Temperature range      | -20+60 °C                                                                 |
| Connection             | approx. 130 mm, single cores 0.5 mm <sup>2</sup> , with ring terminals M4 |
| Dimensions H × W × D   | 25×25×40 mm                                                               |
| Commercial data        |                                                                           |
| country of origin      | CZ                                                                        |
| customs tariff number  | 85363010                                                                  |
| minimum order quantity | 10                                                                        |