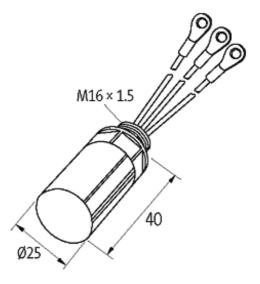

#### Product may differ from Image

| Technical Data         |                                                                           |
|------------------------|---------------------------------------------------------------------------|
| Material               | Flame retardant plastic acc. to (UL 94)                                   |
| Potting compound       | 2-component epoxy                                                         |
| Ring terminals         | isolated M4                                                               |
| General data           |                                                                           |
| Temperature range      | -20+60 °C                                                                 |
| Connection             | approx. 130 mm, single cores 0.5 mm <sup>2</sup> , with ring terminals M4 |
| Dimensions H × W × D   | 25×25×40 mm                                                               |
| Commercial data        |                                                                           |
| country of origin      | CZ                                                                        |
| customs tariff number  | 85363010                                                                  |
| minimum order quantity | 10                                                                        |