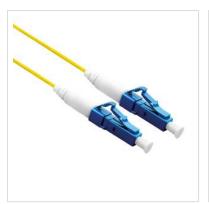

## ROLINE Fibre Optic Jumper Cable 9/125μm, OS2, LC/LC, UPC, simplex, LSOH, yellow, 1.0 m

**Product No.** 21.15.8841

ROLINE

Manufacturer No. 21.15.8841

**EAN (single piece)** 7611990114863

Manufacturer

## ROLINE LSOH fiber optic patch cable with single mode fibers in OS2 quality.

- Connects optical fibre socket to switch/router/internet box
- Suitable for high-speed Internet
- Fiber optic patch cable simplex with single mode fibers in OS2 quality

## Halogen-free, flame retardant, low smoke.

| Technical specifications |                                      |
|--------------------------|--------------------------------------|
| Manufacturer             | ROLINE                               |
| Product group            | Fibre optic cable                    |
| Product type             | Fibre Optic Jumper Cables Singlemode |
| Colour                   | yellow                               |
| Length                   | 1 m                                  |
| Quantity of fibre        | 1                                    |
| Cable type               | Simplex Cable                        |

| External cable          | No              |
|-------------------------|-----------------|
| Fibre section           | 9/125μm OS2     |
| Connection ports        | LC UPC / LC UPC |
| Side 1 Connector Type   | LC UPC          |
| Side 2 Connector Type   | LC UPC          |
| Colour (Cable)          | white           |
| External cable diameter | 1,2mm           |
| Cable LSOH              | Yes             |