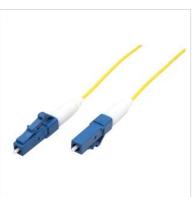

## ROLINE Fibre Optic Jumper Cable 9/125μm, OS2, LC/LC, UPC, simplex, LSOH, yellow, 1.0 m

**Product No.** 21.15.8841

ROLINE

Manufacturer No. 21.15.8841

**EAN (single piece)** 7611990114863

Manufacturer

## ROLINE LSOH fiber optic patch cable with single mode fibers in OS2 quality.

- Connects optical fibre socket to switch/router/internet box
- Suitable for high-speed Internet
- Fiber optic patch cable simplex with single mode fibers in OS2 quality

## Halogen-free, flame retardant, low smoke.

| Technical specifications |                                      |
|--------------------------|--------------------------------------|
| Manufacturer             | ROLINE                               |
| Product group            | Fibre optic cable                    |
| Product type             | Fibre Optic Jumper Cables Singlemode |
| Colour                   | yellow                               |
| Length                   | 1 m                                  |
| Quantity of fibre        | 1                                    |
| Cable type               | Simplex Cable                        |

| External cable          | No              |
|-------------------------|-----------------|
| Fibre section           | 9/125μm OS2     |
| Connection ports        | LC UPC / LC UPC |
| Side 1 Connector Type   | LC UPC          |
| Side 2 Connector Type   | LC UPC          |
| Colour (Cable)          | white           |
| External cable diameter | 1,2mm           |
| Cable LSOH              | Yes             |