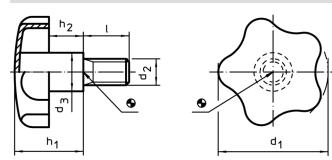

# Drawing

## **Order information**

| Dimensions     |                |    |                |                |                     | Ĩ   | Art. No.   |
|----------------|----------------|----|----------------|----------------|---------------------|-----|------------|
| d <sub>1</sub> | d <sub>2</sub> | I  | d <sub>3</sub> | h <sub>1</sub> | h <sub>2</sub><br>~ | -   |            |
| [mm]           |                |    |                |                |                     | [g] |            |
| 40             | M8             | 30 | 14             | 24             | 12                  | 55  | 24690.0142 |