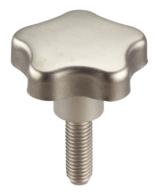

# **Grub Screws with Star Grip** • stainless steel 24690.0142

# Material

Handle

Stainless steel 1.4301, dull blasted

Screw

• Stainless steel 1.4301