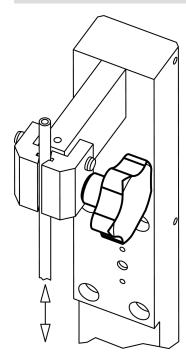

Handle

Stainless steel 1.4301, dull blasted

Screw

• Stainless steel 1.4301

#### More information

#### Notes

Grip: Sheet-iron drawn. Hub: Butt-welded

# Drawing



## **Order information**

| Dimensions     |                |    |                |                |                     | Ĩ   | Art. No.   |
|----------------|----------------|----|----------------|----------------|---------------------|-----|------------|
| d <sub>1</sub> | d <sub>2</sub> | I  | d <sub>3</sub> | h <sub>1</sub> | h <sub>2</sub><br>~ | -   |            |
| [mm]           |                |    |                |                |                     | [g] |            |
| 40             | M8             | 30 | 14             | 24             | 12                  | 55  | 24690.0142 |

# Application example



## Compliance

RoHS compliant

Compliant according to Directive 2011/65/EU and Directive 2015/863

Does not contain SVHC substances

No SVHC substances with more than 0.1% w/w contained - SVHC list [REACH] as of 10.06.2022

Does not contain Proposition 65 substances No Proposition 65 substances included https://www.P65Warnings.ca.gov/

#### Free from Conflict Minerals

This product does not contain any substances designated as "conflict minerals" such as tantalum, tin, gold or tungsten from the Democratic Republic of Congo or adjacent countries.