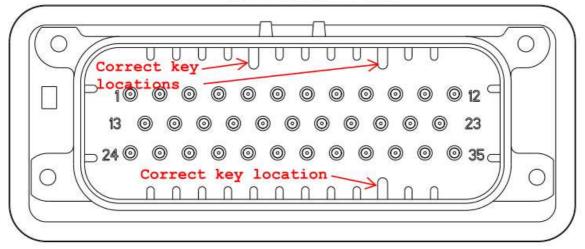

#### General Product Description:

776231 35 Position AMPSEAL Vertical Header Assembly

| Description of Changes                                                                                                                                             |      |
|--------------------------------------------------------------------------------------------------------------------------------------------------------------------|------|
| The header view on Sheet 2, Zone A-7/8 did not show the correct keying for PNs 776231-5 and 1-776231-5. Updated this view to show the correct keying inside the he | ader |
| shroud The drawings for the listed part numbers have been modified to correct following; Before: After:                                                            |      |
| Other attachments:                                                                                                                                                 |      |
| PCN-17-018606                                                                                                                                                      |      |

# 776231-5 & 1-776231-5 KEY LOCATION SCALE 2:1

Corrected view

776231-5 & 1-776231-5 KEY LOCATION SCALE 2:1