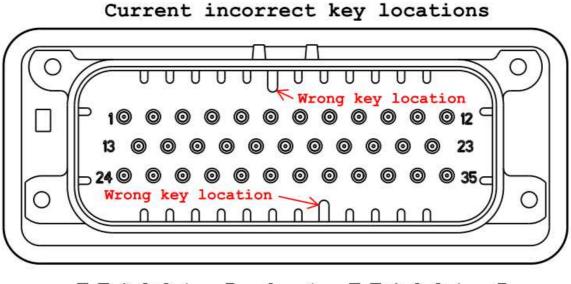

#### General Product Description:

776231 35 Position AMPSEAL Vertical Header Assembly

| Description of Changes                                                                                                                                             |      |
|--------------------------------------------------------------------------------------------------------------------------------------------------------------------|------|
| The header view on Sheet 2, Zone A-7/8 did not show the correct keying for PNs 776231-5 and 1-776231-5. Updated this view to show the correct keying inside the he | ader |
| shroud The drawings for the listed part numbers have been modified to correct following; Before: After:                                                            |      |
| Other attachments:                                                                                                                                                 |      |
| PCN-17-018606                                                                                                                                                      |      |

# 776231-5 & 1-776231-5 KEY LOCATION SCALE 2:1

Corrected view

776231-5 & 1-776231-5 KEY LOCATION SCALE 2:1