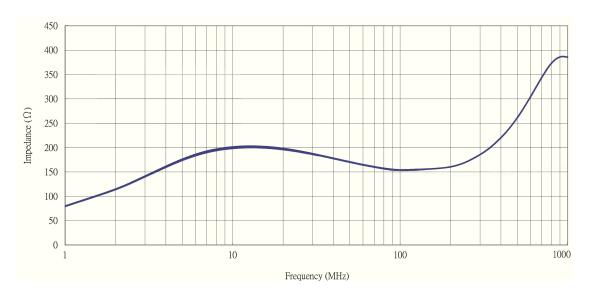

## **Common Mode Choke**

**TCK-138** 

| Order Code                | TCK-138                                |  |
|---------------------------|----------------------------------------|--|
| Inductance (each winding) | <b>16.1 μH ±25%</b> (at 100 kHz / 1 V) |  |
| Impedance (DCR)           | 11 mΩ max.                             |  |
| Rated Current             | 1.44 A max.                            |  |
| Rated Voltage             | 500 VDC max. (between windings)        |  |
| Operating Temperature     | -40°C to +105°C                        |  |



## Impedance Curve



## **Outline Dimensions**



| <b>Dimensions</b> [mm] |          |
|------------------------|----------|
| Α                      | 6.5 ±0.3 |
| В                      | 6.0 ±0.2 |
| С                      | 4.5 max. |
| D                      | 4.3      |
| E                      | 7.7      |
| F                      | 0.91     |
| G                      | 3.0      |



Specifications can be changed without notice.