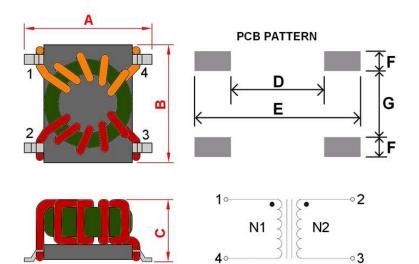

## **Outline Dimensions**

| <b>Dimensions</b> [mm] |          |
|------------------------|----------|
| Α                      | 6.5 ±0.3 |
| В                      | 6.0 ±0.2 |
| С                      | 4.5 max. |
| D                      | 4.3      |
| E                      | 7.7      |
| F                      | 0.91     |
| G                      | 3.0      |