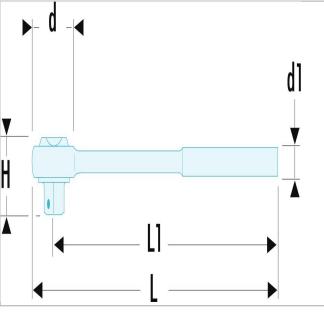

| =0       | Diameter [mm] | Diameter<br>D1 [mm] | Length<br>L<br>[mm] | Height<br>H<br>[mm] | Weight<br>[Kg] | Length<br>L1<br>[mm] |
|----------|---------------|---------------------|---------------------|---------------------|----------------|----------------------|
| RL.161   | 22.0          | 17.5 / 20           | 121.0               | 22.5                | 0.08           | 110.0                |
| RL.161PB | 22.0          | 17.5 / 20           | 121.0               | 22.5                | 0.08           | 110.0                |