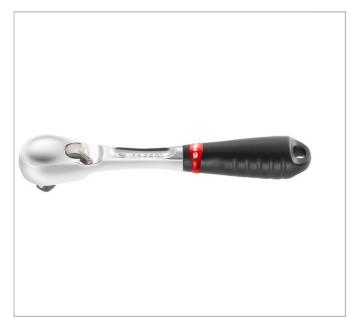

## 1/4" maintenance free pear head ratchet

## **Description:**

- Dust proof, maintenance free mechanism.
- 72 teeth mechanism for 5° increments.
- Drive direction switch allows easy reversal even with gloved or greasy hands.
- Palm control system allows the operator to press down on the head avoiding risk of accidental reverse.
- Ultra-compact head.
- Hook for hanging when working at height.
- Ergonomic comfort grip handle design resistant to workshop chemicals and solvents.