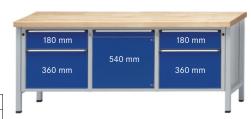

Cabinet workbench, series V 2000 Zinc sheet coating 2000 mm, 4 drawers with full extension, 1 door

## **Execution:**

- Solidly welded steel sheet construction
- Base made of square-section steel tube 45 x 45 x 2 mm, with level compensation
- $lue{1}$  2 drawers with 100% full extension on the left and right, 1 x front height 180 mm, 1 x front height 360 mm, 1 door height 540 mm in the centre