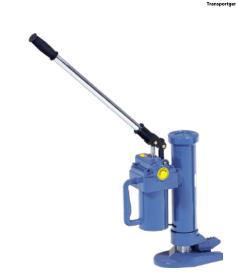

## Machine jack

## Application:

Hydraulic, for lifting machines and other heavy loads

## Execution:

- Lifting can be carried out with little effort using lifting jaw and head plate via manual hydraulic pump
- Precise lowering using lowering valve
- Pressure relief valve
- Pump lever can be removed
- The housing can be rotated by 360°, can be used in any position
- Strong, compact steel construction
- Coated, brilliant blue RAL 5007