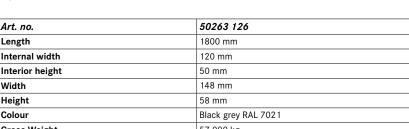

## Delivery:

In pairs

| Art. no.        | 50263 126           |
|-----------------|---------------------|
| Length          | 1800 mm             |
| Internal width  | 120 mm              |
| Interior height | 50 mm               |
| Width           | 148 mm              |
| Height          | 58 mm               |
| Colour          | Black grey RAL 7021 |
| Gross Weight    | 57.000 kg           |
| Product Group   | 5AI                 |