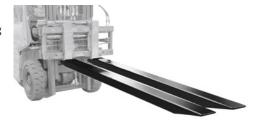

# Fork extension, lower side open For loads located within the basic fork prongs

### Application:

Ideal solution for loads which are longer than the fork prongs of the industrial truck, allowing rapid and convenient insertion of the fork prongs.

#### Execution:

- Sturdy steel structure
- Secured with socket pin
- Lower side open