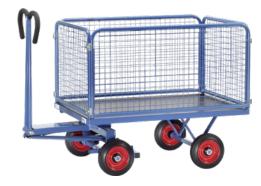

## Flat-bed hand truck with wire grid walls

## Execution:

- Modular system
- From welded profile steel, 4 tubular sleeves at corners
- Scissors-shaped drawbar with safety handle with soft rubber grip and with an automatic damped retraction in resting position
- Load area covered with slip-resistant phenolic resin coated waterproof plywood
- Board walls 600 mm high, front walls screwed with platform, longitudinal walls can be hooked in and
- removed
- Board walls made of steel tube frames
- with welded-in
- wire grid 40 x 40 x 4 mm
- Load area =
- Length 65 mm,
- Width 5 mm.
- Automatic locking brake acting on the front wheels, according to EN 1757-3
- Powder coating: RAL 5007, brilliant blue, durable surface protection, impact and scratch-resistant