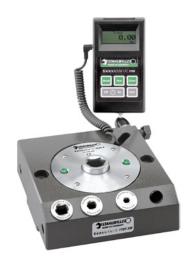

# **Electronic torque testing device for workshops Sensotork** With calibration certificate

## Application:

For checking and adjusting torque wrenches for clockwise and anti-clockwise measurements.

## Delivery:

Measuring value transducer, display unit, power supply unit, fastening kit, square adapter

| Art. no.                 | 52293 230  |
|--------------------------|------------|
| Brand                    | STAHLWILLE |
| Manufacturer Part Number | 96521082   |
| Min. torque              | 25 Nm      |
| Max. torque              | 1100 Nm    |
| Drive                    | 3/4 inch   |
| Min./max. torque         | 25-1100 Nm |
| Error limit (%)          | 1 %        |
| Calibration certificate  | Yes        |
| Gross Weight             | 10.800 kg  |
| Product Group            | 531        |