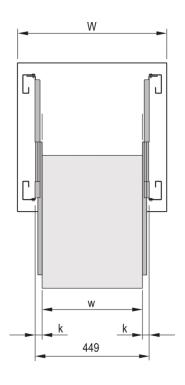

# **KEY FEATURES**

Lateral mounting on the 19" uprights (19" plane remains free for fixing the extension/drawer)

Static load-carrying capacity per pair 23 - 39 kg

Can be removed

Extension length->-100-%

Rail width k-=-9.7-mm, max. installation width of extension/drawer w = 429 mm