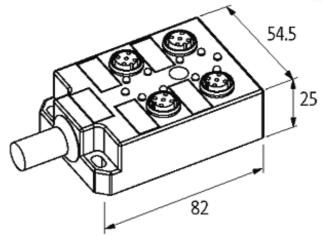

## **Approvals**

| Technical Data                |                                        |
|-------------------------------|----------------------------------------|
| Operating voltage             | 24 V DC                                |
| Operating voltage indicator   | LED (green)                            |
| Signal per port               | 2                                      |
| LED display per port          | LED (yellow) per signal (PNP)          |
| Operating current per contact | max. 4 A                               |
| Total current                 | max. 8 A                               |
| Locking of ports              | Screw thread M12 × 1 mm                |
| Cables                        |                                        |
| No./diameter of wires         | 8×0.34 + 3×0.75 mm <sup>2</sup>        |
| C-track properties            | 2 Mio.                                 |
| Material (jacket)             | PUR/PVC                                |
| Outer diameter                | approx. 8.1 mm                         |
| Bend radius (moving)          | 12 × outer Ø                           |
| Cable number                  | 363                                    |
| General data                  |                                        |
| Dimensions H × W × D          | 82×54.5×25 mm                          |
| Protection                    | IP67 inserted and tightened (EN 60529) |
| Temperature range             | -20+80 °C                              |
| Contact layout                |                                        |
| Contact 1                     | (+)                                    |
| Contact 2                     | (NC)/(S2)                              |
| Contact 3                     | (-)                                    |