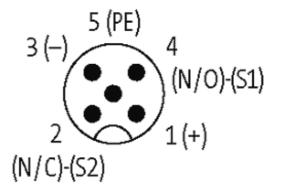

## **Approvals**

| Technical Data                |                                        |
|-------------------------------|----------------------------------------|
| Operating voltage             | 24 V DC                                |
| Operating voltage indicator   | LED (green)                            |
| Signal per port               | 2                                      |
| LED display per port          | LED (yellow) per signal (PNP)          |
| Operating current per contact | max. 4 A                               |
| Total current                 | max. 8 A                               |
| Locking of ports              | Screw thread M12 × 1 mm                |
| Cables                        |                                        |
| No./diameter of wires         | 8×0.34 + 3×0.75 mm <sup>2</sup>        |
| C-track properties            | 2 Mio.                                 |
| Material (jacket)             | PUR/PVC                                |
| Outer diameter                | approx. 8.1 mm                         |
| Bend radius (moving)          | 12 × outer Ø                           |
| Cable number                  | 363                                    |
| General data                  |                                        |
| Dimensions H × W × D          | 82×54.5×25 mm                          |
| Protection                    | IP67 inserted and tightened (EN 60529) |
| Temperature range             | -20+80 °C                              |
| Contact layout                |                                        |
| Contact 1                     | (+)                                    |
| Contact 2                     | (NC)/(S2)                              |
| Contact 3                     | (-)                                    |

| Contact 4              | (NO)/(S1) |
|------------------------|-----------|
| Contact 5              | (Earth)   |
| Commercial data        |           |
| country of origin      | CZ        |
| customs tariff number  | 85444290  |
| minimum order quantity | 1         |