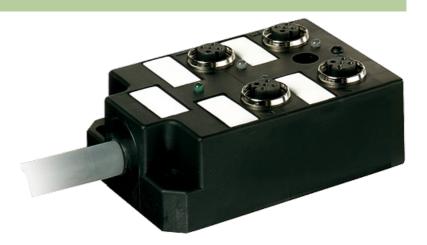

## Illustration

M12 Females 5-pole

stay connected

Product may differ from Image